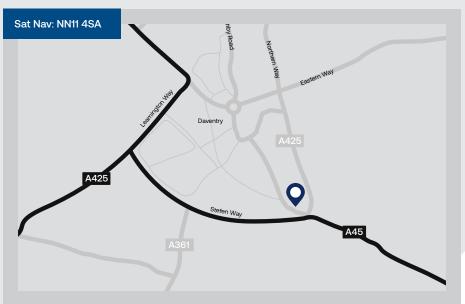

#### Location

The expanding market town of Daventry is located 12 miles west of the county town of Northampton. The unit is approximately 6 miles from both Junctions 16 and 18 of the M1 motorway with easy access to the wider road network including the A5, A45 and M45. Access to Daventry has been enhanced by the new link road from J16 which bypasses Flore and Weedon and significantly cuts the journey time.

Major occupiers in Daventry include the Ford Motor Company, Cummins, Brian James Trailers, Volvo, Travis Perkins, JD Wetherspoon and the Daventry District Council.

The property is prominently located on the eastern side of the town, just off the London Road and the main southern bypass.