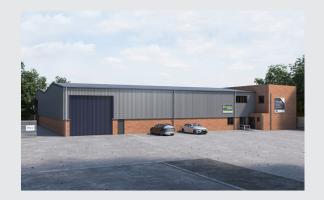

## Unit C, West March Industrial Estate

Daventry, NN11 4SA

#### Description

The property consists of a steel frame warehouse / industrial building with lower brick and upper metal clad elevations. The roof appears to be asbestos sheeting. There is a good sized yard / forecourt that wraps around the building, part of this is shared with the opposite property.

The property is currently split into two parts. The larger front building comprises a warehouse together with two storey offices. At the rear is a smaller warehouse that was potentially added after the initial development. These areas are linked, but have also been occupied separately in the past.