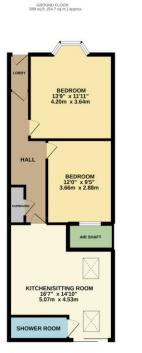

9 Moorland Road Oldfield Park Bath Avon BA2 3PL www.madisonoakley.co.uk 01225 829040 info@madisonoakley.co.uk Mon-Fri: 9am - 6pm Sat: 9:30am - 3pm

TOTAL FLOOR AREA: 1099 sq.ft. (102.1 sq.m.) approx. Measurements are approximate. Not to scale. Blustrative purposes only