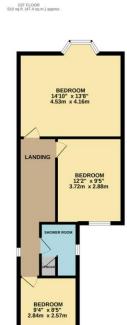

9 Moorland Road Oldfield Park Bath Avon BA2 3PL www.madisonoakley.co.uk 01225 829040 info@madisonoakley.co.uk Mon-Fri: 9am - 6pm Sat: 9:30am - 3pm

TOTAL FLOOR AREA: 1099 sq.ft. (102.1 sq.m.) approx. Measurements are approximate. Not to scale. Blustrative purposes only