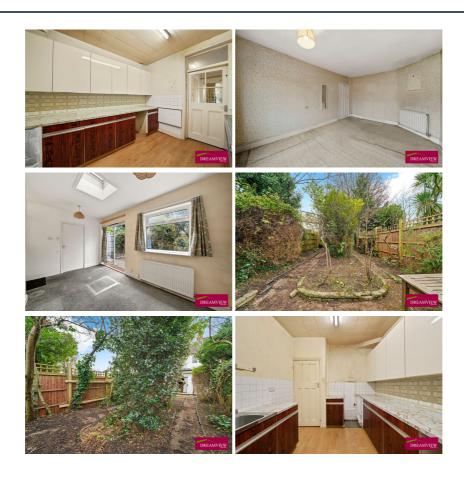

For Sale 3 bed house

- 3 BEDROOM
- > TERRACED HOUSE
- IN NEED OF
  MODERNISATION
- 3 RECEPTIONS
- > KITCHEN

TEMPLE GROVE, NW11 7UA - SOLD \*DREAMVIEW ESTATES HAVE BEEN INSTRUCTED TO MARKET THIS GOOD SIZE 3 BEDROOM TERRACED HOUSE OF SOME 1263 SQT FT/117 SQ MT IN A QUIET CUL DE SAC JUST OFF TEMPLE FORTUNE LANE IN EASY WALKING DISTANCE OF SHOPS AND AMENITIES

TEMPLE GROVE, NW11 7UA - NOW SOLD !!!!!

\*DREAMVIEW ESTATES HAVE BEEN INSTRUCTED TO MARKET THIS GOOD SIZE 3
BEDROOM TERRACED HOUSE OF SOME 1263 SQT FT/117 SQ MT IN A QUIET CUL DE
SAC JUST OFF TEMPLE FORTUNE LANE AND IN EASY WALKING DISTANCE OF THE
SHOPS AND AMENITIES IN TEMPLE FORTUNE

\*GOLDERS GREEN TUBE STATION IS APPROXIMATELY 15/20 MINUTES WALK WITH GOLDERS HILL PARK ABOUT ANOTHER 10 MINUTES FURTHER ON

\*THE HOUSE HAS BEEN EXTENDED TO THE REAR IN THE PAST TO PROVIDE A 3rd RECEPTION ROOM AND INCLUDES A GROUND FLOOR SHOWER/WC LEADING OFF. OF COURSE THE KITCHEN IS ALSO ON THE GROUND FLOOR

\*THE FIRST FLOOR PROVIDE THE 3 BEDROOMS, BATHROOM AND SEPARATE WC

\*THE PROPERTY HAS NOT BEEN MODERNISED FOR SOME YEARS AND WOULD NOW REQURE GENERAL UPDATING AND MODERNISATION WHICH HAS BEEN ACCOUNTED FOR IN THE ASKING PRICE