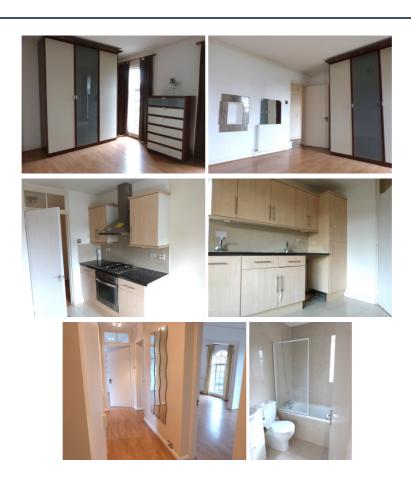

WE ARE PLEASED TO OFFER THIS GOOD SIZE MODERN 2 BEDROOM 2 RECEPTIONS FLAT ON 1ST FLOOR OF PURPOSE BUILT BLOCK IN HEART OF TEMPLE FORTUNE. .THE FLAT BENEFITS FROM A FITTED KITCHEN ALONG WITH TILED BATHROOM/WC PLUS 2ND CLOAKROOM TOGETHER WITH GAS CENTRAL HEATING. THE FLAT IS IN GOOD CONDITION WITH WOOD FLOORING AND GAS CENTRAL HEATING.