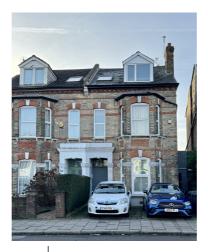

CRICKLEWOOD LANE, LONDON, NW2 2PU

\*WE ARE PLEASED TO OFFER THIS 2 BEDROOM FLAT ON THE 1ST FLOOR OF A SUBSTANTIAL EDWARDIAN CONVERTED SEMI WITH 3 SELF CONTAINED FLATS

\*THE FLAT HAS BEEN MAINTAINED IN GOOD CONDITION AND ALSO OFFERS A LARGE LOUNGE (OPENING TO A FULL SIZE PRIVATE SUN TRAP TERRACE), 2 BEDROOMS, KITCHEN AND THE BATHROOM/WC

\*THE FLAT IS APPROX 570 SQ FT/53 SQ MT HAS THE BENEFIT OF GAS CENTRAL HEATING

\*THERE IS SHARED HARDSTAND PARKING TO THE FRONT OF THE BUILDING ALTHOUGH A CROSSOVER MAY BE REQUIRED IN THE FUTURE

\*THE BUILING IS ON THE SOUTH SIDE OF CRICKLEWOOD LANE JUST BEFORE A BLOCK CALLED FARM COURT ON THE CORNER OF FARM AVENUE WITH LOCAL SHOPS NEARBY AND BUS ROUTES PASSING THE DOOR

\*ITS AN EASY WALK TO CRICKLEWOOD MAIN LINE STATION OR A SHORT BUS RIDE TO GOLDERS GREEN. THE BRENT CROSS SHOPPING CENTRE IS IN EASY REACH

\*THE FLAT OFFERS AN IDEAL 1ST TIME PURCHASE OR COULD BE A BUY TO LET INVESTMENT