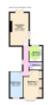

\*THE FLAT IS APPROX 570 SQ FT/53 SQ MT HAS THE BENEFIT OF GAS CENTRAL HEATING

\*THERE IS SHARED HARDSTAND PARKING TO THE FRONT OF THE BUILDING ALTHOUGH A CROSSOVER MAY BE REQUIRED IN THE FUTURE

\*THE BUILING IS ON THE SOUTH SIDE OF CRICKLEWOOD LANE JUST BEFORE A BLOCK CALLED FARM COURT ON THE CORNER OF FARM AVENUE WITH LOCAL SHOPS NEARBY AND BUS ROUTES PASSING THE DOOR