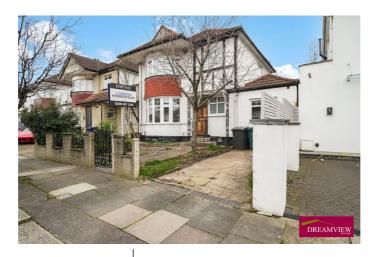

## For Sale 3 bed house

- 3 BEDROOM LINKED DETACHED HOUSE
- > 1442 SQ FT/ 134 SQ MT
- > THROUGH RECEPTION
- > STUDY
- > FITTED KITCHEN

DREAMVIEW ESTATES HAVE BEEN INSTRUCTED
TO LIST THIS DETACHED HOUSE OF SOME 1442
SQ FT/134 SQ MT SITUATED IN A VERY POPULAR
RESIDENTIAL LOCATION IN HENDON AND CLOSE
TO BRENT CROSS AND HENDON CENTRAL
STATIONS THE HOUSE OFFERS POTENTIAL TO
EXTEND INTO THE LOFT AS OTHER NEARBY

Copyright @ BLEUPLAN

DENEHURST GARDENS, HENDON, NW4 3QS

\*DREAMVIEW ESTATES HAVE BEEN INSTRUCTED TO LIST THIS DETACHED HOUSE OF SOME 1442 SQ FT/134 SQ MT SITUATED IN A VERY POPULAR RESIDENTIAL LOCATION IN HENDON AND CLOSE TO BRENT CROSS AND HENDON CENTRAL STATIONS