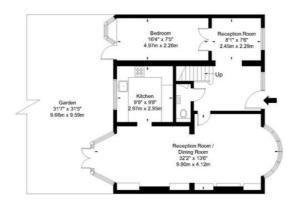

## Denehurst Gardens, NW4 3QS

Approx Gross Internal Area = 134 sq m / 1442 sq ft Garden = 89 sq m / 958 sq ft Total = 223 sq m / 2400 sq ft

First Floor

Ground Floor

Ref:

Copyright B L E U P L A N

The Floor plan is not to scale and measurements and areas shown are approximate and therefore should be used for illustrative purposes only. The plan has been prepared in accordance with the RICS code of Measuring Practice and whilst we have confidence in the information produced it must not be relied on. If there is any aspect of particular importance, you should carry out or commission your own inspection of the property.

\*THIS FAMILY HOME IS SET OUT OVER 2 FLOORS WITH 3 BEDROOMS AND 2 BATHROOMS (1 EN SUITE) ON THE FIRST FLOOR

\*THE GROUND FLOOR PROVIDES 2 MAIN INTERCOMMUNICATING RECEPTION ROOMS, A STUDY, ROOM, KITCHEN ALONG WITH A CLOAKROOM

\*OUTSIDE THERE IS A LARGE REAR GARDEN

\*THE HOUSE OFFERS POTENTIAL TO EXTEND INTO THE LOFT AS OTHER NEARBY
HOUSE HAVE DONE AND THE GROUND FLOOR ALL UNDER PERMITTED DEVELOPMENT

\*ASKING PRICE £950,000 FREEHOLD