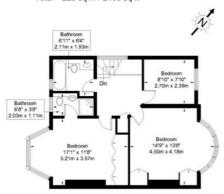

## Denehurst Gardens, NW4 3QS

Approx Gross Internal Area = 134 sq m / 1442 sq ft Garden = 89 sq m / 958 sq ft Total = 223 sq m / 2400 sq ft

First Floor

Ground Floor

Ref:

Copyright B L E U P L A N

The Floor plan is not to scale and measurements and areas shown are approximate and therefore should be used for illustrative purposes only. The plan has been prepared in accordance with the RICS code of Measuring Practice and whilst we have confidence in the information produced it must not be relied on. If there is any aspect of particular importance, you should carry out or commission your own inspection of the property.

\*THIS FAMILY HOME IS SET OUT OVER 2 FLOORS WITH 3 BEDROOMS AND 2 BATHROOMS (1 EN SUITE) ON THE FIRST FLOOR

\*THE GROUND FLOOR PROVIDES 2 MAIN INTERCOMMUNICATING RECEPTION ROOMS, A STUDY, ROOM, KITCHEN ALONG WITH A CLOAKROOM