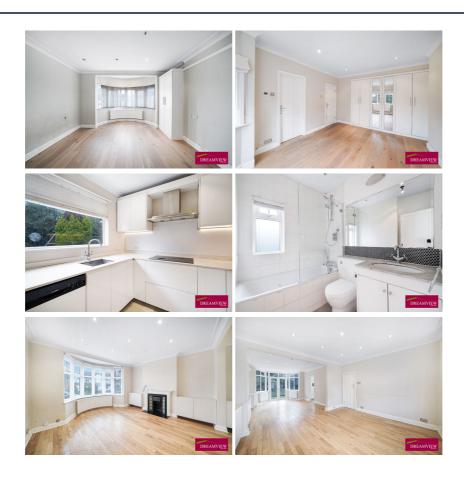

## For Sale 3 bed house

- 3 BEDROOM LINKED DETACHED HOUSE
- > 1442 SQ FT/ 134 SQ MT
- > THROUGH RECEPTION
- > STUDY
- > FITTED KITCHEN

DREAMVIEW ESTATES HAVE BEEN INSTRUCTED
TO LIST THIS DETACHED HOUSE OF SOME 1442
SQ FT/134 SQ MT SITUATED IN A VERY POPULAR
RESIDENTIAL LOCATION IN HENDON AND CLOSE
TO BRENT CROSS AND HENDON CENTRAL
STATIONS THE HOUSE OFFERS POTENTIAL TO
EXTEND INTO THE LOFT AS OTHER NEARBY

Copyright @ BLEUPLAN

DENEHURST GARDENS, HENDON, NW4 3QS

\*DREAMVIEW ESTATES HAVE BEEN INSTRUCTED TO LIST THIS DETACHED HOUSE OF SOME 1442 SQ FT/134 SQ MT SITUATED IN A VERY POPULAR RESIDENTIAL LOCATION IN HENDON AND CLOSE TO BRENT CROSS AND HENDON CENTRAL STATIONS

\*THIS FAMILY HOME IS SET OUT OVER 2 FLOORS WITH 3 BEDROOMS AND 2 BATHROOMS (1 EN SUITE) ON THE FIRST FLOOR

\*THE GROUND FLOOR PROVIDES 2 MAIN INTERCOMMUNICATING RECEPTION ROOMS, A STUDY, ROOM, KITCHEN ALONG WITH A CLOAKROOM

\*OUTSIDE THERE IS A LARGE REAR GARDEN

\*THE HOUSE OFFERS POTENTIAL TO EXTEND INTO THE LOFT AS OTHER NEARBY
HOUSE HAVE DONE AND THE GROUND FLOOR ALL UNDER PERMITTED DEVELOPMENT

\*ASKING PRICE £950,000 FREEHOLD