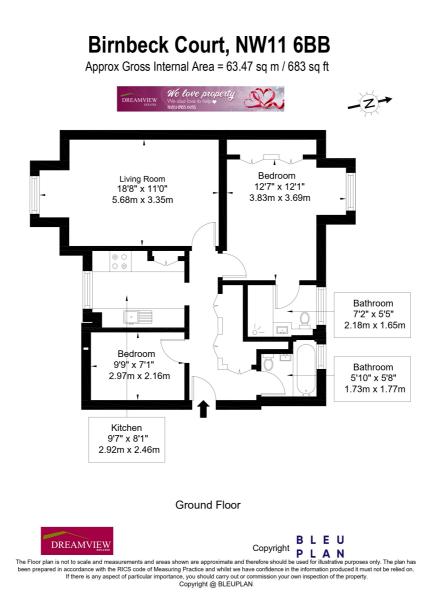

\*NB The flat has step free access from the main entrance, lift or stairs are not required.

\*THE FLAT IS VACANT AND READY FOR IMMEDIATE OCCUPATION

\*THE ACCOMMODATION PROVIDES FOR 2 BEDROOMS, EN SUITE BATHROOM, SEPARATE SHOWER ROOM, LOUNGE, KITCHEN AND BATHROOM