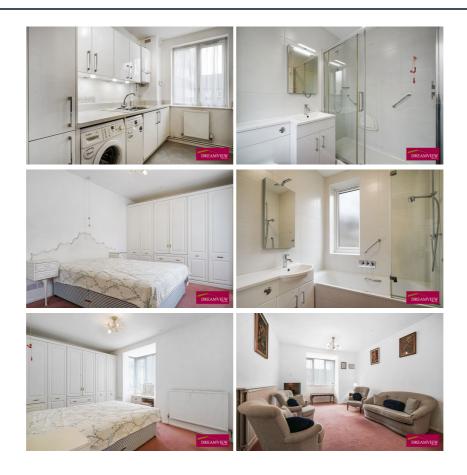

\*NB The flat has step free access from the main entrance, lift or stairs are not required.

\*THE FLAT IS VACANT AND READY FOR IMMEDIATE OCCUPATION

\*THE ACCOMMODATION PROVIDES FOR 2 BEDROOMS, EN SUITE BATHROOM, SEPARATE SHOWER ROOM, LOUNGE, KITCHEN AND BATHROOM