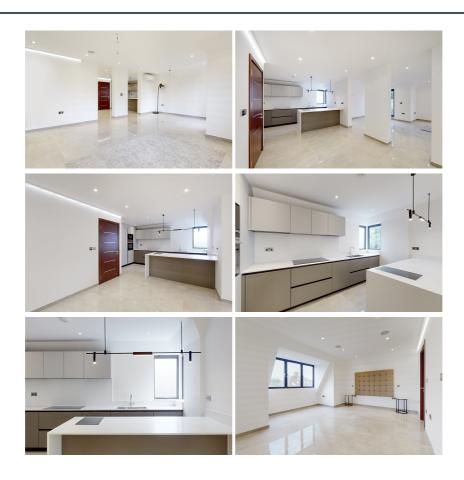

SPECIFICATIONS INCLUDE:-

LIFT

BESPOKE FITTED KITCHENS FITTED WITH ALL APPLIANCES

ALL BATH OR SHOWER ROOMS HAVE ITALIAN TILING

UNDER FLOOR HEATING (SEPARATE ROOM CONTROLS)

LED STRIP LIGHTING

ALARMED

\*VIDEO ENTRYPHONE WITH CCTV

\*AIR CONDITIONING

\*FLAT 5 IS ON THE 2ND FLOOR WITH 11148 SQ FT/ 106 SQ MT WITH GOOD SIZE ACCOMMODATION

\*THERE IS LARGE 22' X 16' RECEPTION

\*THERE IS A SEPARATE DINING / KITCHEN AND 2 BEDROOMS (1 WITH EN SUITE BATHROOM)