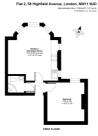

\*IDEAL 1ST TIME PURCHASE OR POSSIBILE BUY TO LET OR AIR B&B INVESTMENT

\*1 BEDROOM FLAT RIGHT OPPOSITE THE STATION IN BRENT CROSS.

\*THE FLAT BENEFITS FROM WOODEN FLOOR, DOUBLE GLAZED WINDOWS, GAS CENTRAL HEATING AND A TILED BATHROOM

\*IT IS LOCATED 1 MINUTES WALK TO BRENT CROSS UNDERGROUND STATION AND CLOSE TO BRENT CROSS SHOPPING CENTRE

\*THE FLAT WAS RECENTLY RENTED AND WE BELIEVE COULD ACHEIVE BETWEEN £1250- £1300 PCM SO MAY SUIT A BUT TO LET INVESTOR