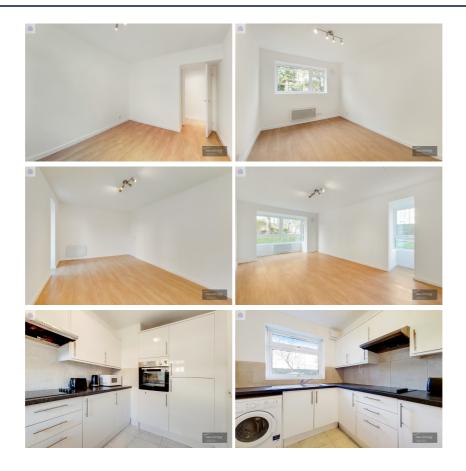

## DONT MISS THIS OPPORTUNITY !

2 BED FLAT ON GROUND FLOOR OF A PURPOSE BUILT BLOCK WITH LIFT IN VERY NICE MODERN CONDITION

\*KEY FEATURES:-

\*2 DOUBLE BEDROOMS

\*BATHROOM

\*LARGE LIVING/DINING ROOM

\*SEPARATE KITCHEN

## \*NEWLY DECORATED

\*Situated within this popular purpose built block located on Brampton Grove is this well presented two double bedroom GROUND floor apartment with 2 bathrooms within walking distance of Hendon Central Tube Station, Brent Street shopping facilities and local amenities

\*Internally the property benefits from a separate kitchen, living/dining room, family bathroom and ample storage throughout.

\*There is a garage parking for residents and also communal gardens.

\*The flat has modern fittings and is well maintained with wooden floors having been newly decoarted