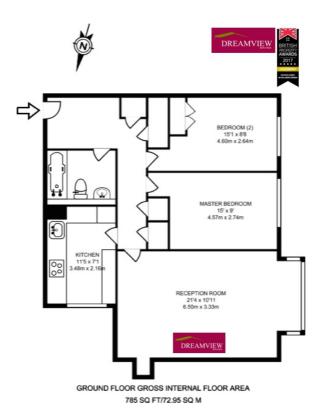

## D

> 2 BEDROOMS - 785 SQ FT/ 73 SQ MT > GROUND FLOOR FLAT

- > PURPOSE BUILT BLOCK
- > LARGE LOUNGE
- > NEWLY DECORATED AND GOOD CONDITION

2 BED FLAT ON GROUND FLOOR OF A LARGE PURPOSE BUILT BLOCK WITH LIFT. Located on Brampton Grove within walking distance of Hendon Central Tube Station, Brent Streets shopping facilities and local amenities

## DONT MISS THIS OPPORTUNITY !

2 BED FLAT ON GROUND FLOOR OF A PURPOSE BUILT BLOCK WITH LIFT IN VERY NICE MODERN CONDITION

\*KEY FEATURES:-

\*2 DOUBLE BEDROOMS

\*BATHROOM

\*LARGE LIVING/DINING ROOM

\*SEPARATE KITCHEN

\*Internally the property benefits from a separate kitchen, living/dining room, family bathroom and ample storage throughout.

\*There is a garage parking for residents and also communal gardens.

\*The flat has modern fittings and is well maintained with wooden floors having been newly decoarted