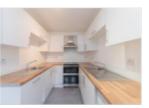

## C

> 3 BEDROOM GROUN FLOOR FLAT

- > PURPOSE BUILT BLOCK
- > NEWLY REFUBISHED
- > NEW KITCHEN
- > NEW BATHROOM

CHAIN FREE Spacious 3 bedroom flat, perfectly located a short walk away from Hendon Central Underground Station and Brent Street amenities. Located on this prestigious street, within easy access of Brent Street's shopping and transport facilitiies

\*The flat has been newly refurbished with wood flooring, new kitchen and bathroom

\*Scaffolding erected as New penthouse floor being complete now

\*PRICE £475,000

\*LONG LEASE

\*SERVICE CHARGE APPX £3000 PA