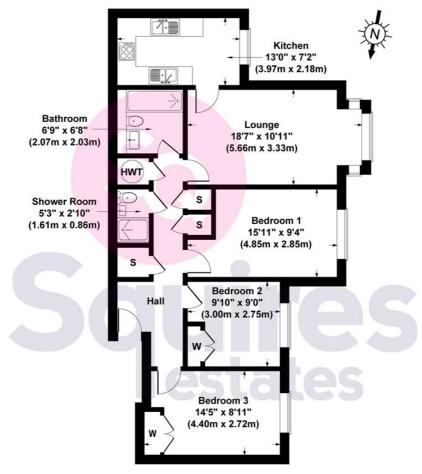

## Raffles House, Brampton Grove, Hendon, London NW4 4BU Gross Internal Area 861 sq ft /80 sq metres

**Ground Floor** 

All measurements of walls, doors, windows, fittings and appliances, including their size and location, are shown as standard sizes and therefore cannot be regarded as a representation by the seller.