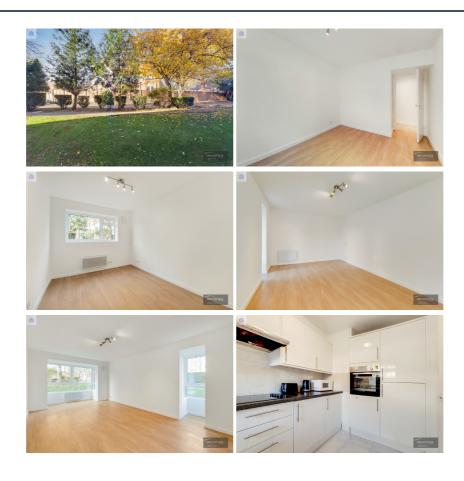

\*2 DOUBLE BEDROOMS

\*BATHROOM

\*LARGE LIVING/DINING ROOM

\*SEPARATE KITCHEN

\*RESIDENTS PARKING

\*NEWLY DECORATED

\*Situated within this popular purpose built block located on Brampton Grove is this well presented two double bedroom GROUND floor apartment with 2 bathrooms within walking distance of Hendon Central Tube Station, Brent Street shopping facilities and local amenities

\*Internally the property benefits from a separate kitchen, living/dining room, family bathroom and ample storage throughout.

\*There is a garage and parking for residents and also communal gardens.

\*The flat has modern fittings and is well maintained with wooden floors having been newly decoarted