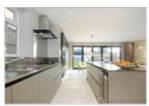

THE DOWNSTAIRS LIVING SPACE COMPRISES OF 3 RECEPTION ROOMS WITH A LARGE OPEN PLAN FAMILY LIVING ROOM AND KITCHEN, DOWNSTAIRS CLOAKROOM WITH SHOWER, UTILITY ROOM AND DIRECT ACCESS TO A LANDSCAPED GARDEN.