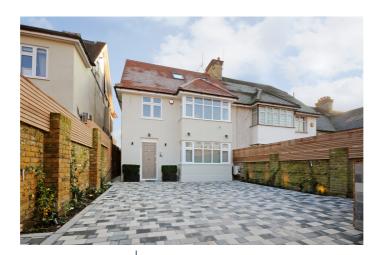

## To Let 5 bed house

- > STUNNING RENOVATED HOUSE IN GOLDERS GREEN
- → 5 BEDROOMS
- > LARGE DRIVEWAY WITH SPACE FOR 3 CARS
- > SEPERATE SUN HOUSE

A STUNNING 5 BEDROOM HOUSE WHICH HAS BEEN RENOVATED TO A VERY HIGH STANADRD. THE HOUSE HAS 5 BEDROOMS, 2 BATHROOMS (1 ENSUITE) AMPLE LIVING SPACE AND LARGE GARDEN. AVAILABLE MID FEB

WESSEX GARDENS NW11

DREAMVIEW ESTATES ARE DELIGHTED TO BRING TO MARKET THIS ONE OF A KIND BRAND NEWLY RENOVATED SEMI DETACHED HOUSE IN GOLDERS GREEN.

THE FINISH OF THE HOUSE IS TO THE HIGHEST STANDARD AND BENEFITS FROM AN ALARM AND CCTV SYSTEM, UNDER FLOOR HEATING AND AIR CONDITIONING.

THE FIRST FLOOR IS MADE UP OF 2 BEDROOMS AND A FAMILY BATHROOM, MASTER SUITE COMPLETE WITH DRESSING ROOM, ENSUITE AND TERRACE BALCONY.

THE TOP FLOOR HAS 2 ADDITIONAL BEDROOMS AND 2 SHOWER ROOMS.

THE HOUSE ALSO HAS A 75 SQM DRIVEWAY LARGE ENOUGH FOR 3 CARS AND A SUN HOUSE AT THE REAR OF THE GARDEN.