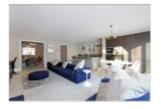

THE DOWNSTAIRS LIVING SPACE COMPRISES OF 3 RECEPTION ROOMS WITH A LARGE OPEN PLAN FAMILY LIVING ROOM AND KITCHEN, DOWNSTAIRS CLOAKROOM WITH SHOWER, UTILITY ROOM AND DIRECT ACCESS TO A LANDSCAPED GARDEN.