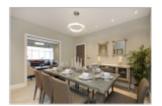

THE DOWNSTAIRS LIVING SPACE COMPRISES OF 3 RECEPTION ROOMS WITH A LARGE OPEN PLAN FAMILY LIVING ROOM AND KITCHEN, DOWNSTAIRS CLOAKROOM WITH SHOWER, UTILITY ROOM AND DIRECT ACCESS TO A LANDSCAPED GARDEN.