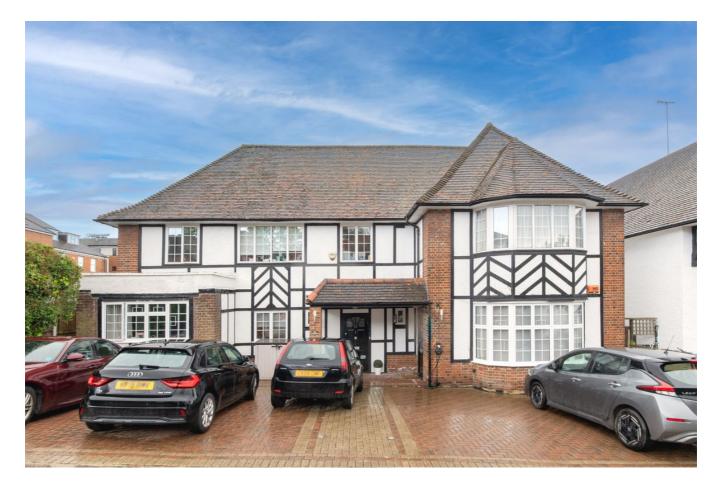

## HELENSLEA AVENUE, GOLDERS GREEN, NW11 £750,000

DREAMVIEW ESTATES HAVE BEEN INSTRUCTED TO LIST THIS DETACHED HOUSE OF SOME 1302 SQ FT/121 SQ MT

\*THIS FLAT IS SET OUT OVER 2 FLOORS WITH 3 BEDROOMS AND 2 BATHROOMS (1 EN SUITE) AND A WALK IN CLOSET

HELENSLEA AVENUE, NW11 8NE

DREAMVIEW ESTATES HAVE BEEN INSTRUCTED TO LIST THIS DETACHED HOUSE OF SOME 1302 SQ FT/121 SQ MT

\*THIS FLAT IS SET OUT OVER 2 FLOORS WITH 3 BEDROOMS AND 2 BATHROOMS (1 EN SUITE) AND A WALK IN CLOSET