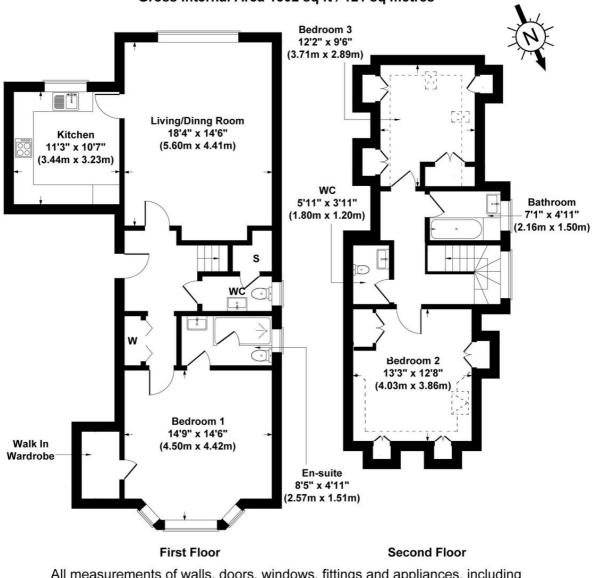

\*THE GROUND FLOOR PROVIDES RECEPTION ROOM AND KITCHEN/DINER

Head Office, 020 8455 0055, murray@dreamviewestates.co.uk, http://www.dreamviewestates.co.uk/

Helenslea Avenue, Golders Green, London NW11 8NE Gross Internal Area 1302 sq ft / 121 sq metres

All measurements of walls, doors, windows, fittings and appliances, including their size and location, are shown as standard sizes and therefore cannot be regarded as a representation by the seller.

Dreamview Estates give notice to anyone reading these particulars that: (i) these particulars do not constitute part of an offer or contract; (ii) these particulars and any pictures or plans represent the opinion of the author and are given in good faith for guidance only and must not be construed as statements of fact; (iii) nothing in the particulars shall be deemed a statement that the property is in good condition otherwise; we have not carried out a structural survey of the property and have not tested the services, appliances or specified fittings.