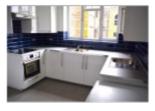

COMPRISES OF 2 DOUBLE BEDROOMS, LARGE RECEPTION, KITCHEN, BATHROOM AND

SEPARATE CLOAKROOM.

\*THE BLOCK PROVIDES COMMUNAL CENTRAL HEATING AND CONSTANT HOT WATER

INCLUDED IN THE SERVICE CHARGES

\*SET IN THE HEART OF THE BRENT CROSS PART OF GOLDERS GREEN, THE FLAT IS