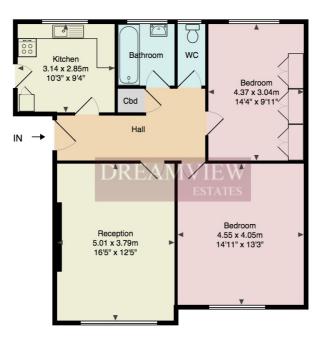

## **Windsor Court NW11**

First Floor

Total Area: 77.4 m<sup>2</sup> ... 833 ft<sup>2</sup>

Dimensions are approximate; for display purposes only. (c) Peninsula Surveys Ltd.

WINDSOR COURT, GOLDERS GREEN ROAD, NW11 9PR

COMPRISES OF 2 DOUBLE BEDROOMS, LARGE RECEPTION, KITCHEN, BATHROOM AND

SEPARATE CLOAKROOM.

\*THE BLOCK PROVIDES COMMUNAL CENTRAL HEATING AND CONSTANT HOT WATER

INCLUDED IN THE SERVICE CHARGES

\*SET IN THE HEART OF THE BRENT CROSS PART OF GOLDERS GREEN, THE FLAT IS