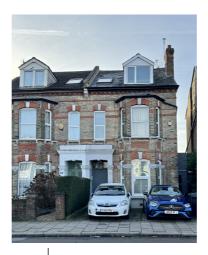

Total area: approx. 54.3 sq. metres (584.7 sq. feet)

CRICKLEWOOD LANE, LONDON, NW2 2PU

\*WE ARE PLEASED TO OFFER THIS 2 BEDROOM FLAT ON THE 1ST FLOOR OF A SUBSTANTIAL EDWARDIAN CONVERTED SEMI WITH 3 SELF CONTAINED FLATS

\*THE FLAT HAS BEEN MAINTAINED IN GOOD CONDITION AND ALSO OFFERS A LARGE LOUNGE (OPENING TO A FULL SIZE PRIVATE SUN TRAP TERRACE), 2 BEDROOMS, KITCHEN AND THE BATHROOM/WC

\*THE FLAT IS APPROX 570 SQ FT/53 SQ MT HAS THE BENEFIT OF GAS CENTRAL HEATING

\*THERE IS SHARED HARDSTAND PARKING TO THE FRONT OF THE BUILDING ALTHOUGH A CROSSOVER MAY BE REQUIRED IN THE FUTURE

\*THE BUILING IS ON THE SOUTH SIDE OF CRICKLEWOOD LANE JUST BEFORE A BLOCK CALLED FARM COURT ON THE CORNER OF FARM AVENUE WITH LOCAL SHOPS NEARBY AND BUS ROUTES PASSING THE DOOR