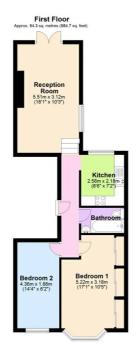

Total area: approx. 54.3 sq. metres (584.7 sq. feet)

CRICKLEWOOD LANE, LONDON, NW2 2PU

\*WE ARE PLEASED TO OFFER THIS 2 BEDROOM FLAT ON THE 1ST FLOOR OF A SUBSTANTIAL EDWARDIAN CONVERTED SEMI WITH 3 SELF CONTAINED FLATS

\*THE FLAT HAS BEEN MAINTAINED IN GOOD CONDITION AND ALSO OFFERS A LARGE LOUNGE (OPENING TO A FULL SIZE PRIVATE SUN TRAP TERRACE), 2 BEDROOMS, KITCHEN AND THE BATHROOM/WC

\*THE FLAT IS APPROX 570 SQ FT/53 SQ MT HAS THE BENEFIT OF GAS CENTRAL HEATING