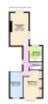

Total area: approx. 54.3 sq. metres (584.7 sq. feet)

CRICKLEWOOD LANE, LONDON, NW2 2PU

\*WE ARE PLEASED TO OFFER THIS 2 BEDROOM FLAT ON THE 1ST FLOOR OF A SUBSTANTIAL EDWARDIAN CONVERTED SEMI WITH 3 SELF CONTAINED FLATS

\*THE FLAT HAS BEEN MAINTAINED IN GOOD CONDITION AND ALSO OFFERS A LARGE LOUNGE (OPENING TO A FULL SIZE PRIVATE SUN TRAP TERRACE), 2 BEDROOMS, KITCHEN AND THE BATHROOM/WC

\*THE FLAT IS APPROX 570 SQ FT/53 SQ MT HAS THE BENEFIT OF GAS CENTRAL HEATING