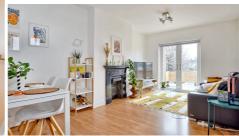

\*THE FLAT HAS BEEN MAINTAINED IN GOOD CONDITION AND ALSO OFFERS A LARGE LOUNGE (OPENING TO A FULL SIZE PRIVATE SUN TRAP TERRACE), 2 BEDROOMS, KITCHEN AND THE BATHROOM/WC

\*THE FLAT IS APPROX 570 SQ FT/53 SQ MT HAS THE BENEFIT OF GAS CENTRAL HEATING