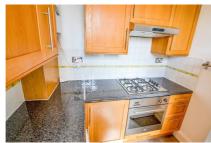

\*THE FLAT HAS BEEN MAINTAINED IN GOOD CONDITION AND ALSO OFFERS A LARGE LOUNGE (OPENING TO A FULL SIZE PRIVATE SUN TRAP TERRACE), 2 BEDROOMS, KITCHEN AND THE BATHROOM/WC

\*THE FLAT IS APPROX 570 SQ FT/53 SQ MT HAS THE BENEFIT OF GAS CENTRAL HEATING