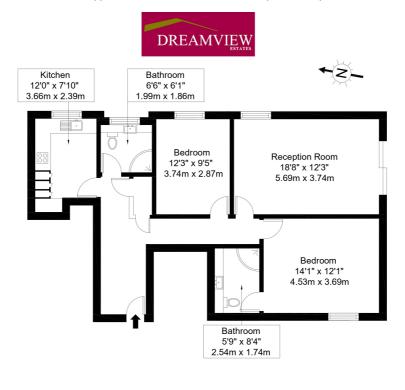

## Canterbury Court, NW11 9QT

Approx Gross Internal Area = 83.82 sq m / 902 sq ft

Ground Floor

Ref Copyright B L E U Description of the RICS code of Measuring Practice and whilet we have confidence in the information produced it must not be relied on. If there is any aspect of particular importance, you should carry out or commission your own inspection of the property. Copyright @ BLEUPLAN