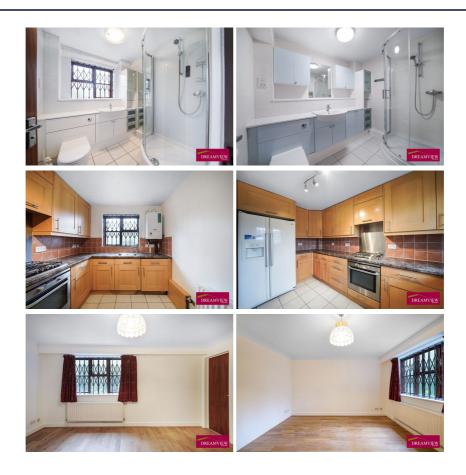

The flat has been generally well maintained and has the benefit of a 19' living room with balcony.

There is a separate fitted kitchen and a large principal bedroom with en suite shower room

In addition to the master bedroom there is a second bedroom.

There is a second bathroom also doubles up as guest WC.

Canterbury Court is the most recent block to be built in the Woodlands, after Dolphin Court and James Close. It has the benefit of a share of the freehold, low outgoings (the block is self managed) and has parking within the internal courtyard area, which is accessed by automatic security gates.