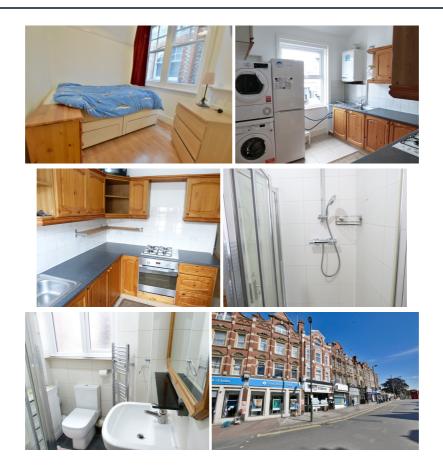

## To Let 2 bed flat

C

> 2 DOUBLE BEDROOMS
> DOUBLE GLAZED
WINDOWS
> GAS CENTRAL HEATING
> 2 MINUTES WALK TO
GOLDERS GREEN TUBE
STATION

A large two bedroom flat located a 2 minute walk from Golders Green tube station. The property benefits from wood flooring, two double bedrooms, an eat-in kitchen, double glazing and is offered furnished.

The property benefits from wood flooring, two double bedrooms, an eat-in kitchen, double glazing and is offered furnished or unfurnished.

Available 01/04/24.

COUNCIL TAX BAND C

34 Golders Green Road, London NW11 8LL murray@dreamviewestates.co.uk 020 8455 0055