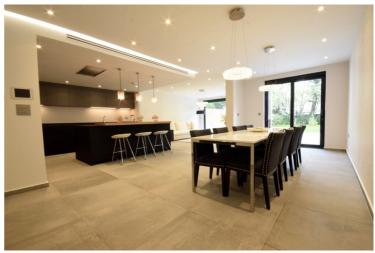

THE GROUND FLOOR PROVIDES A MAIN RECEPTION ROOM AND LOVELY OPEN PLAN LIVING ROOM/FULLY FITTED ITALIAN KITCHEN WITH DUAL ASPECT BI-FOLD DOORS OVER LOOKING THE NEWLY LANDSCAPED GARDENS

THE FIRST FLOOR OFFERS THE MASTER SUITE WITH WALK-IN DRESSING ROOM AND LARGE EN SUITE BATHROOM.