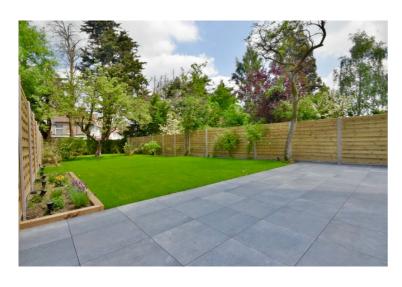

OUTSIDE IS A 75' NEWLY LANDSCAPED REAR GARDEN AND OFF STREET PARKING TO THE FRONT

THERE IS CCTV/ALARM SYSTEM AND ITS A "STATE OF THE ART" SMART HOME WITH PORTABLE IPAD FACILITY

THE HOUSE WILL HAVE A 10 YEARS WARRANTY