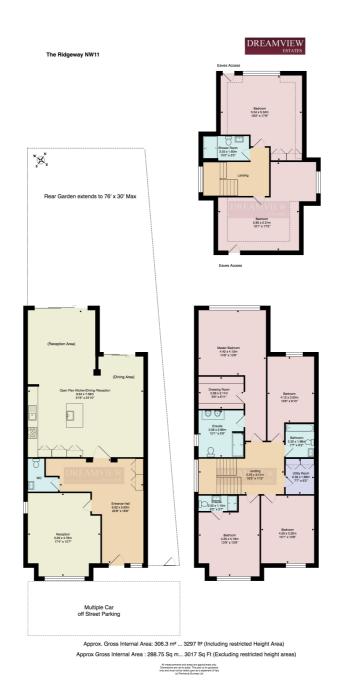

## **Long Description**

THE RIDGEWAY, GOLDERS GREEN, NW11 9RX

STUNNING BRAND NEW 5/6 BEDROOM 4 BATHROOM DETACHED HOUSE OF SOME 3297 SQ FT/306 SQ MT FINISHED TO THE HIGHEST "STATE OF THE ART" SPECIFICATION WITH QUALITY FITTINGS AND LOCATED IN A PRIME RESIDENTIAL POSITION IN EASY WALKING DISTANCE OF ALL THE SHOPS AND STATION AT GOLDERS GREEN.

THE GROUND FLOOR PROVIDES A MAIN RECEPTION ROOM AND LOVELY OPEN PLAN LIVING ROOM/FULLY FITTED ITALIAN KITCHEN WITH DUAL ASPECT BI-FOLD DOORS OVER LOOKING THE NEWLY LANDSCAPED GARDENS

THE FIRST FLOOR OFFERS THE MASTER SUITE WITH WALK-IN DRESSING ROOM AND LARGE EN SUITE BATHROOM.

THERE ARE 3 FURTHER DOUBLE BEDROOMS, 1 WITH EN SUITE SHOWER ROOM AND THERE IS ALSO THE FAMILY BATHROOM AND FITTED UTILITY ROOM

ON THE SECOND FLOOR THERE IS ARE 2 MORE LARGE BEDROOMS WITH ANOTHER FAMILY BATHROOM

OUTSIDE IS A 75' NEWLY LANDSCAPED REAR GARDEN AND OFF STREET PARKING TO THE FRONT

THERE IS CCTV/ALARM SYSTEM AND ITS A "STATE OF THE ART" SMART HOME WITH PORTABLE IPAD FACILITY

THE HOUSE WILL HAVE A 10 YEARS WARRANTY