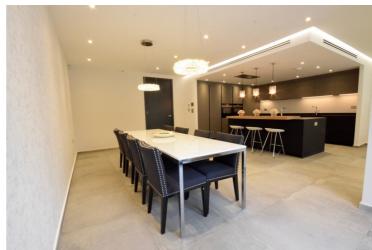

THE GROUND FLOOR PROVIDES A MAIN RECEPTION ROOM AND LOVELY OPEN PLAN LIVING ROOM/FULLY FITTED ITALIAN KITCHEN WITH DUAL ASPECT BI-FOLD DOORS OVER LOOKING THE NEWLY LANDSCAPED GARDENS

THE FIRST FLOOR OFFERS THE MASTER SUITE WITH WALK-IN DRESSING ROOM AND LARGE EN SUITE BATHROOM.