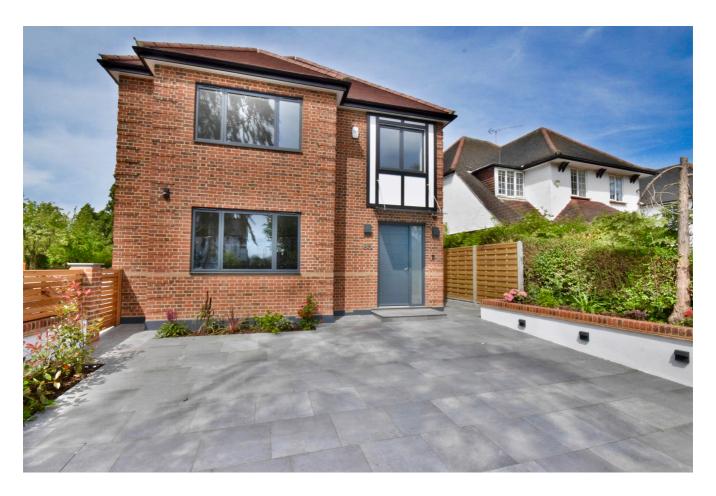

## THE RIDGEWAY, GOLDERS GREEN, NW11 £2,295,000, Freehold

BRAND NEW 5/6 BEDROOM 4 BATHROOM DETACHED HOUSE OF SOME 3297 SQ FT/306 SQ MT COMPLETED NOW AND FINISHED TO THE HIGHEST OF STANDARDS WITH THE QUALITY FITTINGS AND LOCATED IN A PRIME RESIDENTIAL POSITION IN EASY WALKING DISTANCE TO AMENITIES

## **Long Description**

THE RIDGEWAY, GOLDERS GREEN, NW11 9RX

STUNNING BRAND NEW 5/6 BEDROOM 4 BATHROOM DETACHED HOUSE OF SOME 3297 SQ FT/306 SQ MT FINISHED TO THE HIGHEST "STATE OF THE ART" SPECIFICATION WITH QUALITY FITTINGS AND LOCATED IN A PRIME RESIDENTIAL POSITION IN EASY WALKING DISTANCE OF ALL THE SHOPS AND STATION AT GOLDERS GREEN.