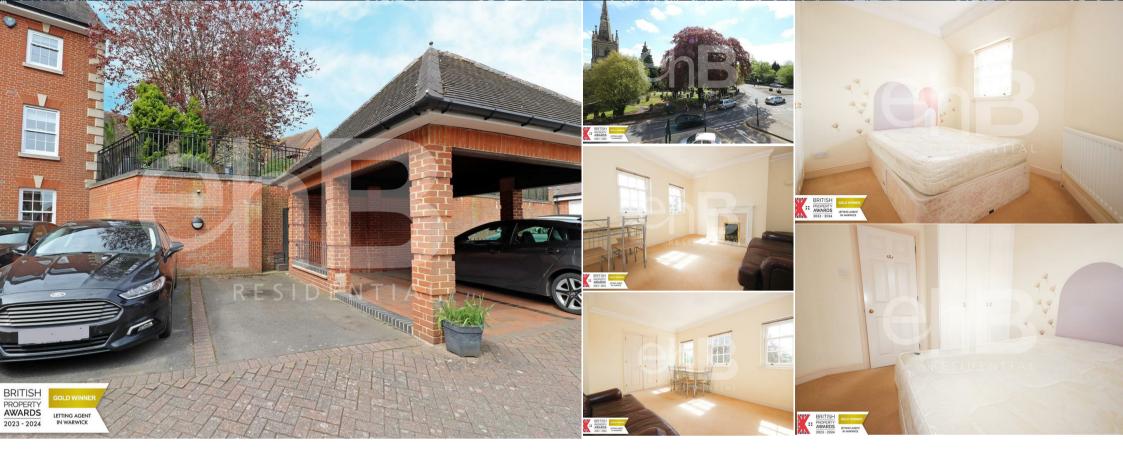

#### Outside

Within the gated courtyard, there is an allocated parking space.

0

A resident's parking permit may also be available from the District Council to provide adddtional on street parking.

Application – Prior to submitting an application all prospective tenants are required to view the property in person due to high volumes of interest. An online viewing is not sufficient for application purposes.

### Double Bedroom

## 10'5" x 12'4" (3.18 x 3.76)

max measurements due to irregular shaped room. Radiator. Tall double and single fitted wardrobes. Coving to ceiling. Sealed unit double glazed sash window to rear courtyard. T.V. aerial point. Telephone point.

# View from Sitting Room