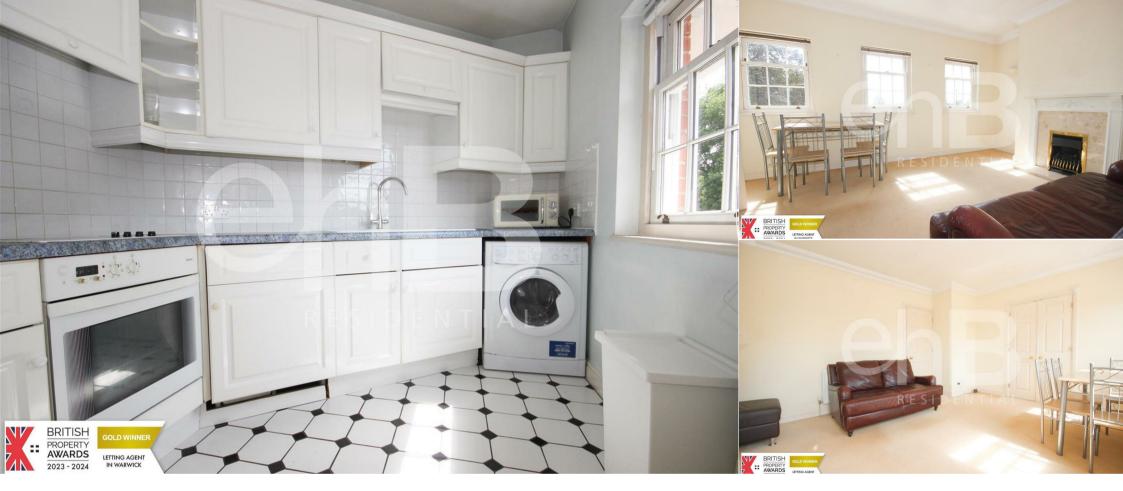

## Kitchen

# 9'1" x 8'1" (2.77 x 2.46)

Irregular shaped room, maximum measurements. Inset one and a quarter bowl single drainer sink with mixer tap attachment and cupboard space under. Two single base work surfaces. Walls tiled around

0

the splash areas. Four wall cupboards with under lighting. Built-in oven, ceramic hob and cooker hood over. Tiled floor. Radiator. Four ceiling recessed spotlights. Sealed unit double glazed sash style window also with glorious views.

## Sitting Room

# 15'3" x 11'10" (4.65 x 3.61)

Attractive fire surround with marble hearth and fitted with coal effect Living Flame gas fire. Coving to ceiling. Double radiator. T.V. aerial point. Double telephone point. Three sealed unit double glazed sash style windows to front providing views down Mill Street and Castle parkland beyond. Double doors opening to :