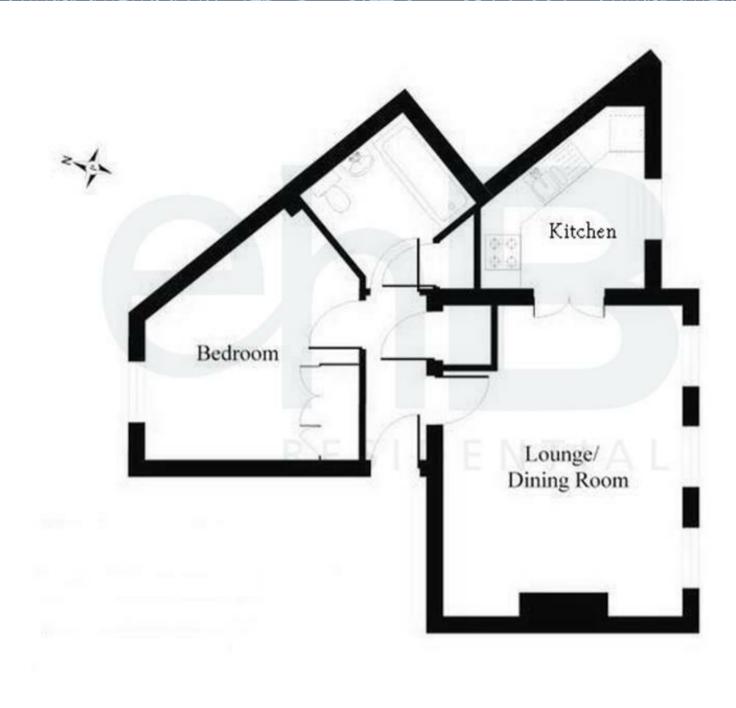

## Kitchen

# 9'1" x 8'1" (2.77 x 2.46)

Irregular shaped room, maximum measurements. Inset one and a quarter bowl single drainer sink with mixer tap attachment and cupboard space under. Two single base work surfaces. Walls tiled around

### Double Bedroom

## 10'5" x 12'4" (3.18 x 3.76)

max measurements due to irregular shaped room. Radiator. Tall double and single fitted wardrobes. Coving to ceiling. Sealed unit double glazed sash window to rear courtyard. T.V. aerial point. Telephone point.

## Sitting Room

# 15'3" x 11'10" (4.65 x 3.61)

Attractive fire surround with marble hearth and fitted with coal effect Living Flame gas fire. Coving to ceiling. Double radiator. T.V. aerial point. Double telephone point. Three sealed unit double glazed sash style windows to front providing views down Mill Street and Castle parkland beyond. Double doors opening to :