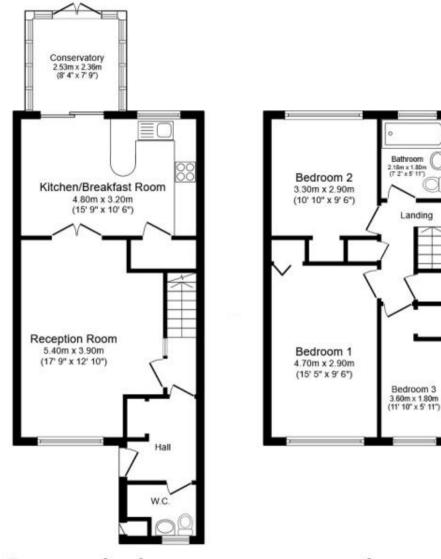

## Accommodation

**Entrance Hall** 

**Downstairs WC** 

Reception Room 5.4 x 3.9

**Kitchen** 4.8 x 3.2

Conservatory 2.53 x 2.36

**Bedroom 1** 4.7 x 2.9

**Bedroom 2** 3.3 x 2.9

**Bedroom 3** 3.6 x 1.8

**Bathroom** 

## Call Shirley 020 86546077 ■ cubittandwest.co.uk

POTENTIAL:

CURRENT

Ground Floor First Floor

Floor area 53.3 m<sup>2</sup> (574 Floor area 41.8 m<sup>2</sup> (450 sq.ft.)

sq.ft.)

TOTAL: 95.1 m<sup>2</sup> (1,024 sq.ft.)

This floor plan is for illustrative purposes only. It is not drawn to scale. Any measurements, floor areas (including any total floor area), openings and orientations are approximate. No details are guaranteed, they cannot be relied upon for any purpose and do not form any part of any agreement. No liability is taken for any error, omission or misstatement. A party must rely upon its own inspection(s). Powered by www.Propertybox.io