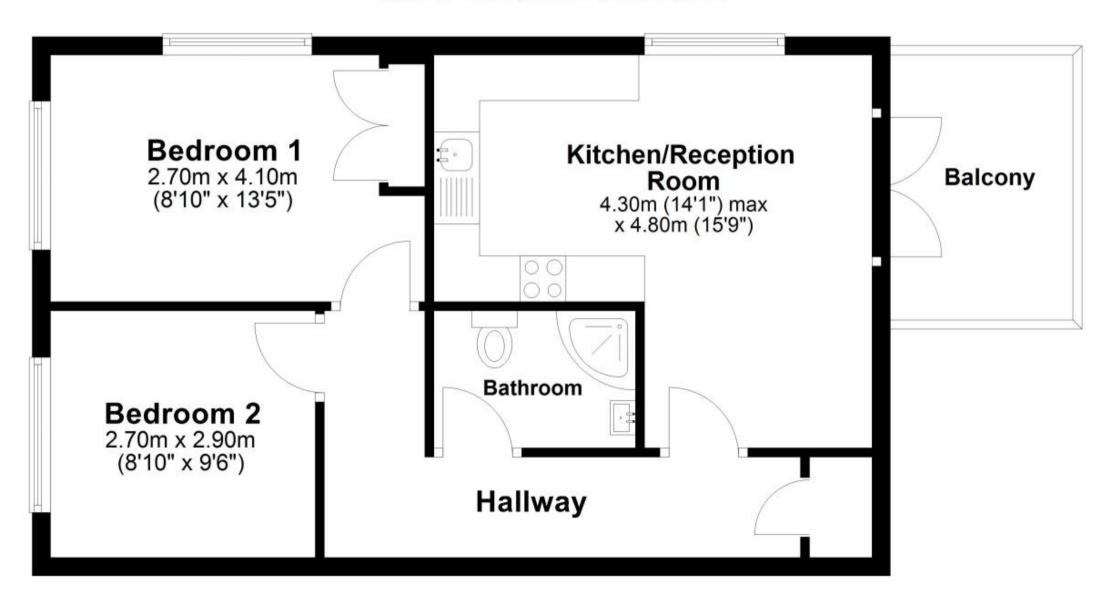

## Accommodation

Kitchen/Reception Room 4.3 x 4.8

Bedroom 1 2.7 x 4.1

**Bathroom** 

**Bedroom 2** 2.7 x 2.9

Deposit required is £1,961.54 Croydon London - Council Tax Band Tax Band C

Renting a property is a big commitment and we recommend that you visit the local authority website and these websites which offer helpful information and advice about letting

## Call Shirley 020 86546077 ■ cubittandwest.co.uk

CURRENT

POTENTIAL:

**First Floor** 

Approx. 55.2 sq. metres (594.0 sq. feet)

Total area: approx. 55.2 sq. metres (594.0 sq. feet)