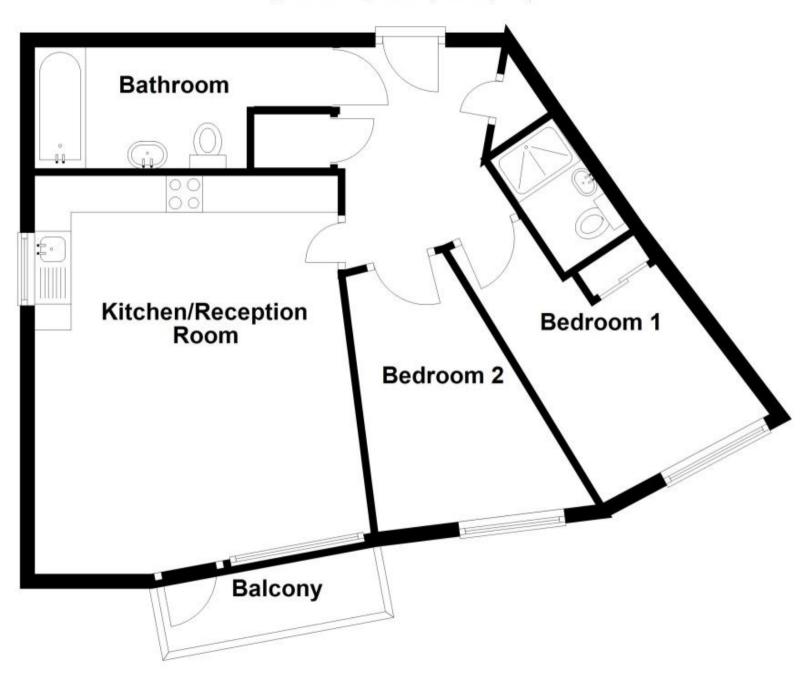

## Accommodation

Kitchen/Reception Room 5.89 x 4.70

**Bathroom** 

Bedroom 1 445 x 3.0

**En-Suite Shower Room** 

**Bedroom 2** 4.45 x 3.0

**Balcony** 

Deposit required is £2,192.31 - Council Tax Band Tax Band C

## Sixth Floor

Approx. 56.7 sq. metres (610.4 sq. feet)

Total area: approx. 56.7 sq. metres (610.4 sq. feet)