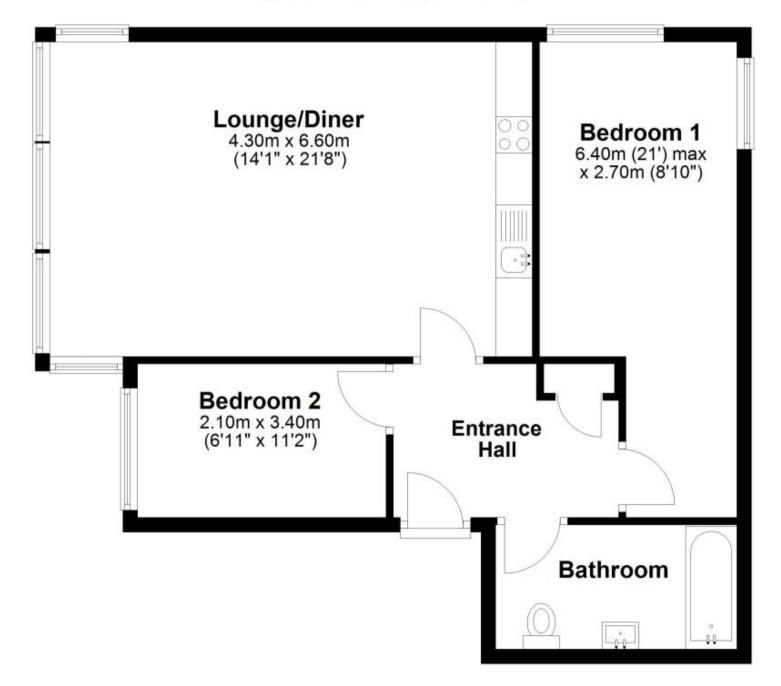

#### Accommodation

Entrance Hall Lounge/Kitchen/Diner 6.6 x 4.3 Bedroom 1 2.7 x 6.4 Bedroom 2 3.4 x 2.1 Bathroom

Deposit required is £2,250.00 - Council Tax Band Tax Band D

Renting a property is a big commitment and we recommend that you visit the local authority website and these websites which offer helpful information and advice about letting

# **Ground Floor**

Approx. 64.3 sq. metres (692.4 sq. feet)

Total area: approx. 64.3 sq. metres (692.4 sq. feet)