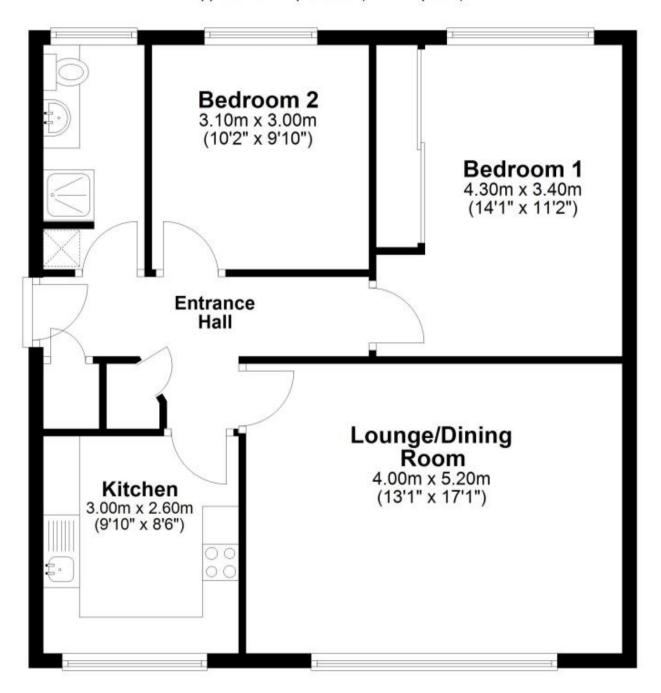

## Accommodation

**Entrance Hall** 

Lounge/Diner 5.2 x 4.0

**Kitchen** 2.6 x 3.0

**Bedroom 1** 3.4 x 4.3

**Bedroom 2** 3.0 x 3.1

**Shower Room** 

Deposit required is £1,846.15 Tandridge District - Council Tax Band Tax Band C

## **Ground Floor**

Approx. 66.9 sq. metres (720.1 sq. feet)

Total area: approx. 66.9 sq. metres (720.1 sq. feet)