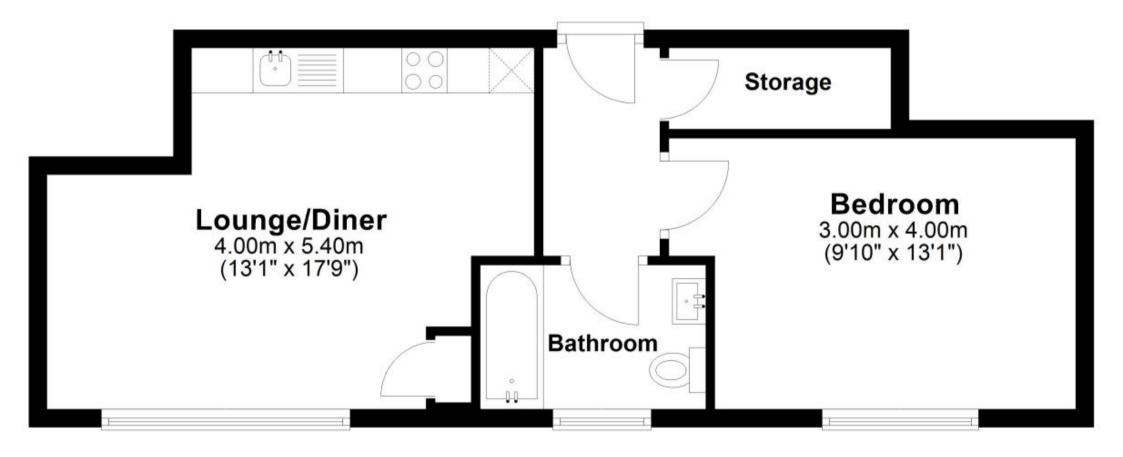

## Accommodation

**Entrance Hall** 

Lounge/Diner 5.4 x 4.0

**Bedroom** 4.7 x 3.0

**Bathroom** 

Deposit required is £1,788.46 - Council Tax Band Tax Band C

Renting a property is a big commitment and we recommend that you visit the local authority website and these websites which offer helpful information and advice about letting

## Call Shirley 020 86546077 ■ cubittandwest.co.uk

CURRENT

POTENTIAL:

**First Floor** 

Approx. 44.5 sq. metres (478.6 sq. feet)

Total area: approx. 44.5 sq. metres (478.6 sq. feet)