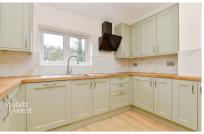

## **Accommodation**

**Entrance Hall** 

Cloakroom

**Living Room** 5.08 x 3.58 **Family Room** 5.06 x 4.78

Kitchen/Dining Room 6.71 x 3.46

Landing

Bedroom 2 4.80 x 4.02

En-Suite Shower Room