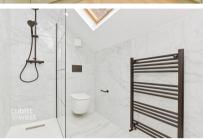

## **Accommodation**

**Entrance Hall** 

Cloakroom

**Living Room** 5.08 x 3.58 **Family Room** 5.06 x 4.78

Kitchen/Dining Room 6.71 x 3.46

Landing

Bedroom 2 4.80 x 4.02

En-Suite Shower Room

**Bedroom 3** 3.84 x 3.30

Bedroom 4 3.89 x 2.72

Bedroom 5 3.25 x 2.06

Bathroom

Utility Area

Landing

**Bedroom 1** 4.98 x 3.97

En-Suite Shower Room