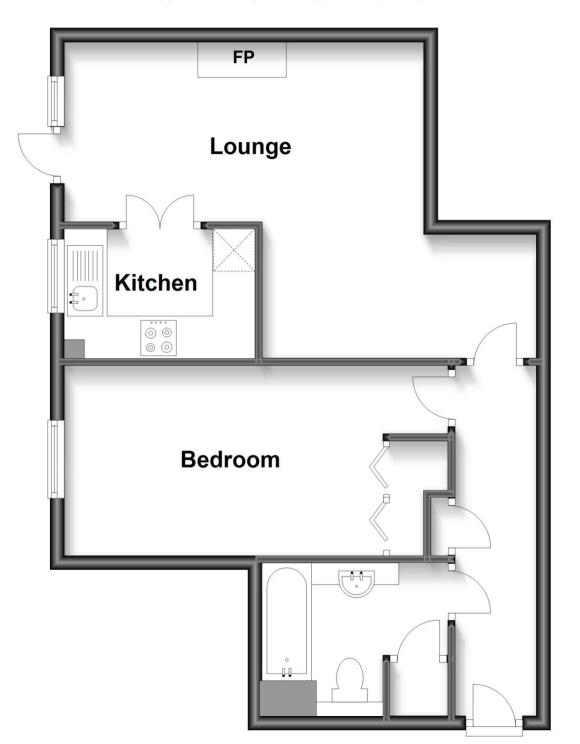

## **Accommodation**

**Entrance Hall** 

Living/Dining Room 2.62 x 2.29

**Kitchen** 2.62 x 2.29 Bedroom 5.34 x 2.64

Shower Room 2.14 x 1.68

## **Ground Floor**

Approx. 52.8 sq. metres (568.1 sq. feet)