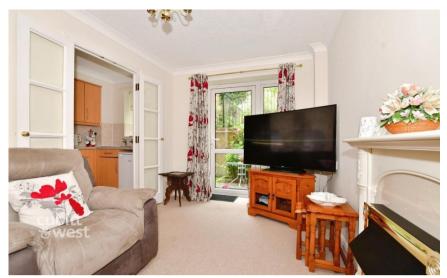

## **Accommodation**

**Entrance Hall** 

Living/Dining Room 2.62 x 2.29

**Kitchen** 2.62 x 2.29 Bedroom 5.34 x 2.64

Shower Room 2.14 x 1.68