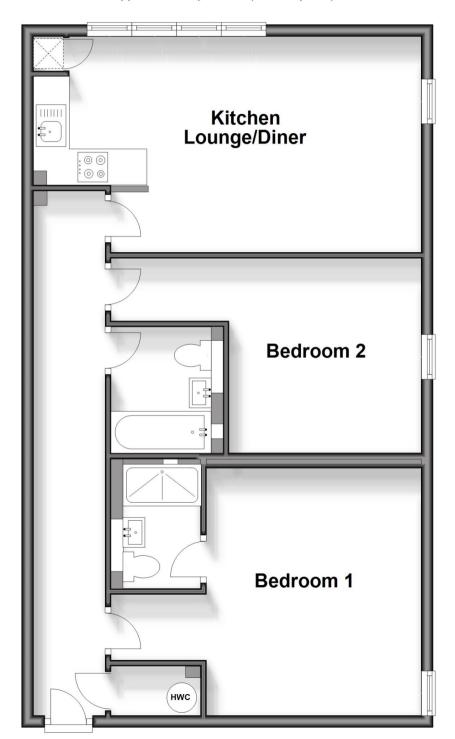

## **Main Features**

**Brand New** 

**Two Bathrooms** 

**Off Street Parking** 

1st Floor

**Open Plan** 

## Accommodation

Kitchen/Living Area
Bedroom 1
En-Suite Shower Room
Family Bathroom
Bedroom 2

Deposit required is £2,134.62 Tandridge District - Council Tax Band Tax Band C

Renting a property is a big commitment and we recommend that you visit the local authority website and these websites which offer helpful information and advice about letting

## **First Floor**

Approx. 74.2 sq. metres (798.5 sq. feet)