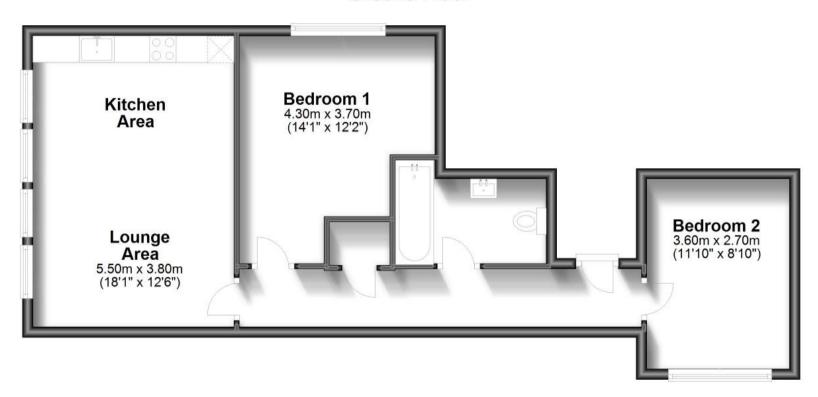

## Accommodation

Living Area/Kitchen 3.8 x 5.5

**Bedroom 1** 3.7 x 5.5

**Bathroom** 

**Bedroom 2** 2.7 x 3.6

Deposit required is £1,903.85
Tandridge District - Council Tax Band Tax Band C

Renting a property is a big commitment and we recommend that you visit the local authority website and these websites which offer helpful information and advice about letting

## **Ground Floor**