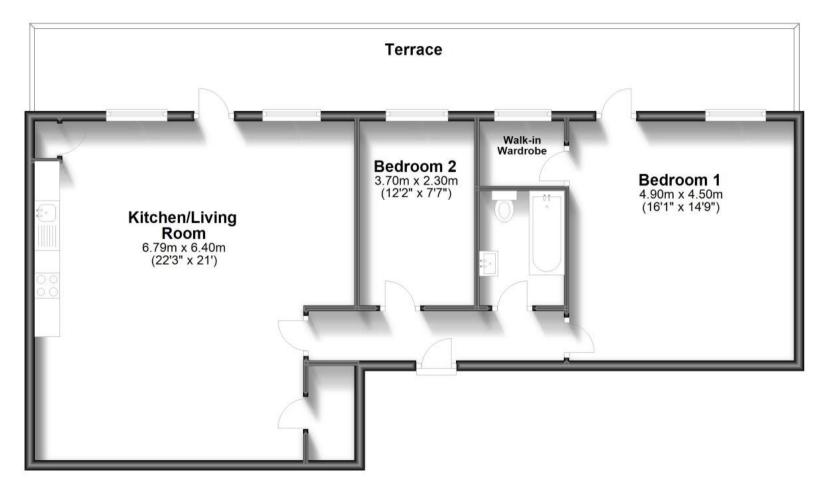

## Accommodation

Kitchen/LivingRoom6.4 x 6.8Bedroom 14.5 x 4.9Bedroom 22.3 x 3.7BathroomTerrace

Deposit required is £1,961.54 Croydon London - Council Tax Band Tax Band D

Renting a property is a big commitment and we recommend that you visit the local authority website and these websites which offer helpful information and advice about letting

## Ground Floor

Approx. 87.4 sq. metres (940.2 sq. feet)