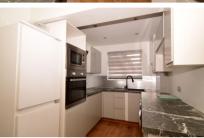

### Accommodation

Porch

**Kitchen** 4.99 x 2.39

**Lounge/Diner** 3.55 x 4.19

Bathroom 3.60 x 1.61

**Bedroom 1** 2.0 x 4.19

Bedroom 2 2.83 x 3.15

**Upstairs WC** 