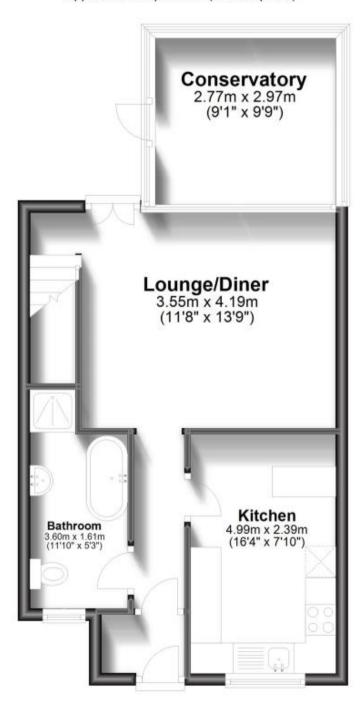

### Accommodation

Porch

**Kitchen** 4.99 x 2.39

**Lounge/Diner** 3.55 x 4.19

Bathroom 3.60 x 1.61

**Bedroom 1** 2.0 x 4.19

Bedroom 2 2.83 x 3.15

**Upstairs WC** 

# Ground Floor

Approx. 48.0 sq. metres (516.5 sq. feet)

First Floor
Approx. 31.5 sq. metres (339.2 sq. feet)

Total area: approx. 79.5 sq. metres (855.7 sq. feet)