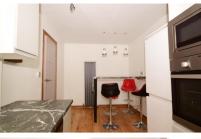

### Accommodation

Porch

**Kitchen** 4.99 x 2.39

**Lounge/Diner** 3.55 x 4.19

Bathroom 3.60 x 1.61

**Bedroom 1** 2.0 x 4.19

Bedroom 2 2.83 x 3.15

**Upstairs WC** 