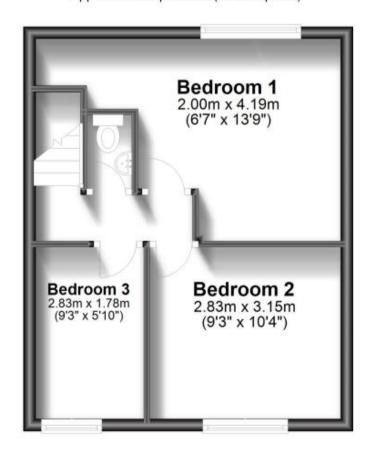

### Accommodation

Porch

**Kitchen** 4.99 x 2.39

**Lounge/Diner** 3.55 x 4.19

Bathroom 3.60 x 1.61

**Bedroom 1** 2.0 x 4.19

Bedroom 2 2.83 x 3.15

**Upstairs WC** 

Bedroom 3 2.83 x 2.78

Garden

# Ground Floor

Approx. 48.0 sq. metres (516.5 sq. feet)

First Floor
Approx. 31.5 sq. metres (339.2 sq. feet)

Total area: approx. 79.5 sq. metres (855.7 sq. feet)