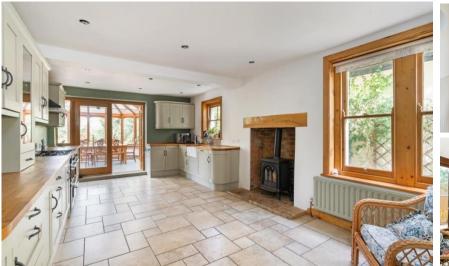

# Accommodation

Entrance Hall **Living Room** 3.74 x 4.96 Reception Room 4.72 x 4.74 Study 3.74 x 2.29 Kitchen/Diner 6.51 x 3.64 Conservatory 4.07 x 4.53 Bedroom 1 4.71 x 4.74 Bedroom 2 3.68 x 4.69 Bedroom 3 3.46 x 3.75 Bedroom 4 3.68 x 2.59