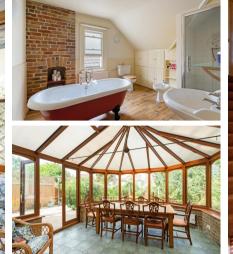

# Accommodation

Entrance Hall **Living Room** 3.74 x 4.96 Reception Room 4.72 x 4.74 Study 3.74 x 2.29 Kitchen/Diner 6.51 x 3.64 Conservatory 4.07 x 4.53 Bedroom 1 4.71 x 4.74 Bedroom 2 3.68 x 4.69 Bedroom 3 3.46 x 3.75 Bedroom 4 3.68 x 2.59

Shower Room 2.07 x 2.58 WC Bedroom 5 3.31 x 2.74 Bathroom 3.57 x 2.64 Loft Room 8.81 x 3.74 Garage