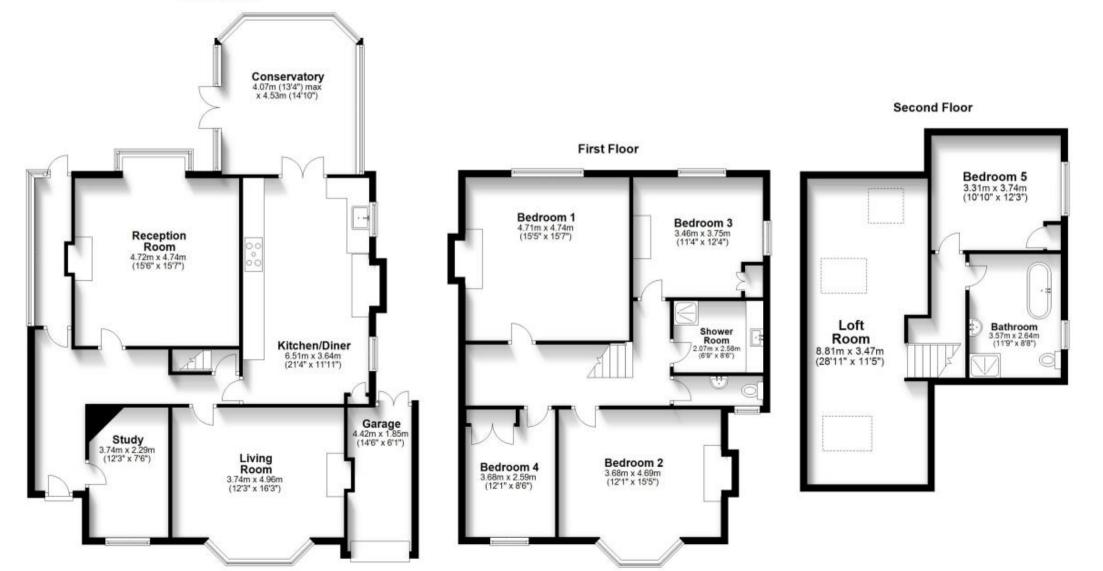

# Accommodation

Entrance Hall **Living Room** 3.74 x 4.96 Reception Room 4.72 x 4.74 Study 3.74 x 2.29 Kitchen/Diner 6.51 x 3.64 Conservatory 4.07 x 4.53 Bedroom 1 4.71 x 4.74 Bedroom 2 3.68 x 4.69 Bedroom 3 3.46 x 3.75 Bedroom 4 3.68 x 2.59

Shower Room 2.07 x 2.58 WC Bedroom 5 3.31 x 2.74 Bathroom 3.57 x 2.64 Loft Room 8.81 x 3.74 Garage

### **Ground Floor**