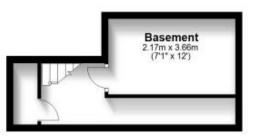

, appliances, or specific fittings (unless otherwise stated), and no warranty can be given as to their condition. All room measurements are taken at floor level. We strongly recommend that all the information which we provide about the property is verifed by yourself and your advisers. The contents of this publication are © Cubit & West, 2 of 15. Cubit & West is a trading name of Arun Estates Limited Registered in England No. 2597969

# Accommodation

Entrance Hall **Living Room** 3.74 x 4.96 Reception Room 4.72 x 4.74 Study 3.74 x 2.29 Kitchen/Diner 6.51 x 3.64 Conservatory 4.07 x 4.53 Bedroom 1 4.71 x 4.74 Bedroom 2 3.68 x 4.69 Bedroom 3 3.46 x 3.75 Bedroom 4 3.68 x 2.59

Shower Room 2.07 x 2.58 WC Bedroom 5 3.31 x 2.74 Bathroom 3.57 x 2.64 Loft Room 8.81 x 3.74 Garage



#### Basement



### **Ground Floor**