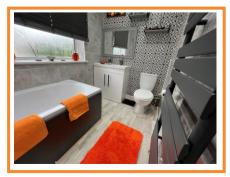

#### Bathroom

Re-fitted with a white suite comprising panelled bath with shower over, pedestal wash hand basin and Low level WC. Ladder style radiator, fully tiled walls. Obscure double glazed window to side.