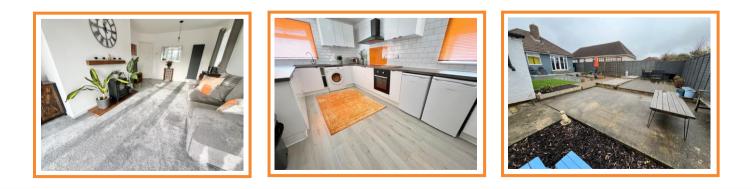

#### **Entrance Hall**

Built-in cupboard with double doors, radiator, access to loft space.

**Living Room** 18' 1'' x 11' 8'' (5.51m x 3.55m) maximum. 2 vertical radiators. Double glazed window to side plus double glazed French doors to the rear garden.

**Kitchen/Breakfast Room** 16' 10'' x 9' 3'' (5.13m x 2.82m) Re-fitted with a range of wall and base units with work surfaces, 'metro' syle tiling to splashbacks and incorporating single drainer sink unit with mixer tap over. Space for undercounter fridge and freezer. Breakfast bar. Built-in electric oven and 5 ring induction

#### Outside

Front garden has been landscaped with stone chippings, 'railway sleepers', bark chippings and shrubs. The adjacent driveway provides ample off road parking, leading to a garage with double doors. Gated side access to the landscpaed rear garden, designed for low maintainance, measuring 45' x 30' and enjoying a southerly facing aspect. Laid to mixture of patio and seating areas to take advantage of the sun at different times of the day, lawn, decking and enclosed by panelled fencing.