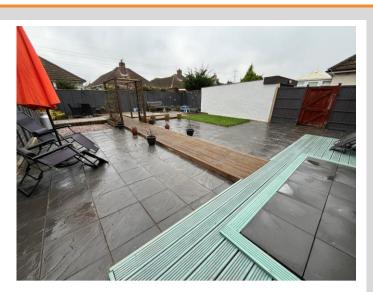

#### Outside

Front garden has been landscaped with stone chippings, 'railway sleepers', bark chippings and shrubs. The adjacent driveway provides ample off road parking, leading to a garage with double doors. Gated side access to the landscpaed rear garden, designed for low maintainance, measuring 45' x 30' and enjoying a southerly facing aspect. Laid to mixture of patio and seating areas to take advantage of the sun at different times of the day, lawn, decking and enclosed by panelled fencing.