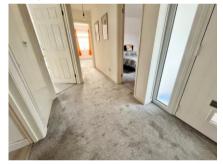

#### **Entrance Hall**

Built-in cupboard with double doors, radiator, access to loft space.

**Living Room** 18' 1'' x 11' 8'' (5.51m x 3.55m) maximum. 2 vertical radiators. Double glazed window to side plus double glazed French doors to the rear garden.