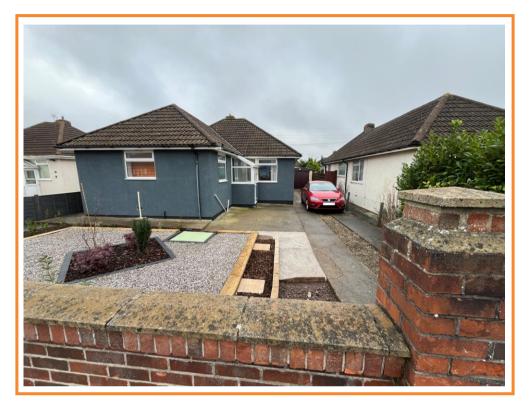

## Milton £365,000

- \* Modernised Detached Bungalow \* Re-Fitted Bathroom
- \* 2 Double Bedrooms \* South Facing Rear Garden
- \* 16'10" Kitchen/breakfast Room \* Driveway & Garage

114 High Street, Worle, BS22 6HD

### 14 Newbourne Road, Milton, Weston-super-Mare, BS22 8NF

#### Outside

Front garden has been landscaped with stone chippings, 'railway sleepers', bark chippings and shrubs. The adjacent driveway provides ample off road parking, leading to a garage with double doors. Gated side access to the landscpaed rear garden, designed for low maintainance, measuring 45' x 30' and enjoying a southerly facing aspect. Laid to mixture of patio and seating areas to take advantage of the sun at different times of the day, lawn, decking and enclosed by panelled fencing.