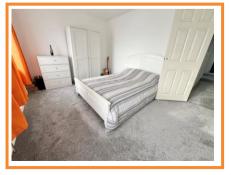

hob. Dual aspect double glazed window to front and side.

**Bedroom 1** 13' 7'' x 10' 2'' (4.14m x 3.10m) maximum plus built-in airing cupboard with central heatiing boiler. Vertical radiator, 2 double glazed windows to rear.

**Bedroom 2** 10' 7'' x 10' 3'' (3.22m x 3.12m) Vertical radiator, double glazed window to front.