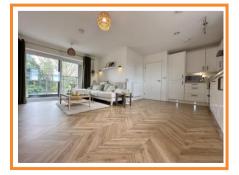

#### **Entrance Hall**

2 built-in cupboards, smooth ceiling finish, radiator, laminate flooring. Intercom entry phone.

**Open Plan Living** 19' 8'' x 18' 2'' (5.99m x 5.53m) maximum. L-shaped lounge, dining and kitchen space benefitting from a dual aspect affording plenty of natural light. The kitchen features 'Shaker' style wall and base units with roll edge work surfaces and integrated 'AEG' appliances, including dishwasher, fridge/freezer, double oven and 4 ring gas hob with cooker hood over. Low level skirting lighting. Smooth ceiling finish. 2 radiators. Gas fired boiler. Smooth ceiling finish. Double glazed easterly facing window plus westerly facing patio doors leading out to the BALCONY with tiled floor, shelter, glass and metal enclosure. **Bedroom 1** 12' 2'' x 11' 11'' (3.71m x 3.63m) maximum including wardrobes to one wall. Smooth ceiling finish, radiator. 2 feature floor to 3/4 height westerly facing windows.