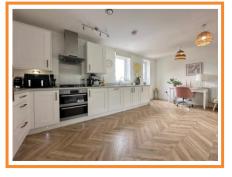

#### **Entrance Hall**

2 built-in cupboards, smooth ceiling finish, radiator, laminate flooring. Intercom entry phone.

**Open Plan Living** 19' 8'' x 18' 2'' (5.99m x 5.53m) maximum. L-shaped lounge, dining and kitchen space benefitting from a dual aspect affording plenty of natural light. The kitchen features 'Shaker' style wall and base units with roll edge work surfaces and integrated 'AEG' appliances, including dishwasher, fridge/freezer, double oven and 4 ring gas hob with cooker hood over. Low level skirting lighting. Smooth ceiling finish. 2 radiators. Gas fired boiler. Smooth ceiling finish. Double glazed easterly facing window plus westerly facing patio doors leading out to the BALCONY with tiled floor, shelter, glass and metal enclosure. **Bedroom 1** 12' 2'' x 11' 11'' (3.71m x 3.63m) maximum including wardrobes to one wall. Smooth ceiling finish, radiator. 2 feature floor to 3/4 height westerly facing windows.