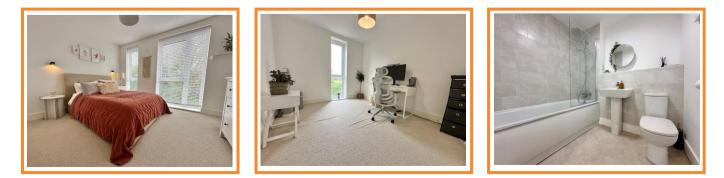

#### **Entrance Hall**

2 built-in cupboards, smooth ceiling finish, radiator, laminate flooring. Intercom entry phone.

**Open Plan Living** 19' 8'' x 18' 2'' (5.99m x 5.53m) maximum. L-shaped lounge, dining and kitchen space benefitting from a dual aspect affording plenty of natural light. The kitchen features 'Shaker' style wall and base units with roll edge work surfaces and integrated 'AEG' appliances, including dishwasher, fridge/freezer, double oven and 4 ring gas hob with cooker hood over. Low level skirting lighting. Smooth ceiling finish. 2 radiators. Gas fired boiler. Smooth ceiling finish. Double glazed easterly facing window plus westerly facing patio doors leading out to the BALCONY with tiled floor, shelter, glass and metal enclosure. **Bedroom 1** 12' 2'' x 11' 11'' (3.71m x 3.63m) maximum including wardrobes to one wall. Smooth ceiling finish, radiator. 2 feature floor to 3/4 height westerly facing windows.

**Bedroom 2** 10' 7" x 8' 10" (3.22m x 2.69m) plus recess. Another double bedroom with smooth ceiling finish, radiator. feature floor to 3/4 height westerly facing window.

**Bathroom** 7' 0" x 5' 7" (2.13m x 1.70m) Bath with shower and side screen, deluge and handheld fittings. Pedestal wash hand basin and low level WC. Heated towel rail.