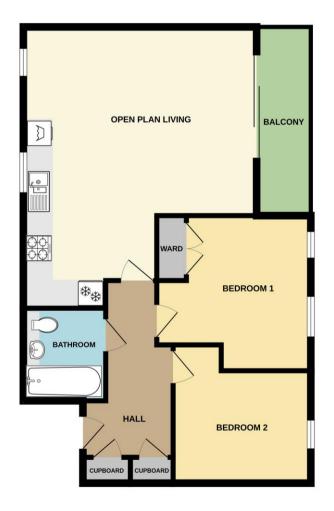

#### **Entrance Hall**

2 built-in cupboards, smooth ceiling finish, radiator, laminate flooring. Intercom entry phone.

**Open Plan Living** 19' 8'' x 18' 2'' (5.99m x 5.53m) maximum. L-shaped lounge, dining and kitchen space benefitting from a dual aspect affording plenty of natural light. The kitchen features 'Shaker' style wall and base units with roll edge work surfaces and integrated 'AEG' appliances, including dishwasher, fridge/freezer, double oven and 4 ring gas hob with cooker hood over. Low level skirting lighting. Smooth ceiling finish. 2 radiators. Gas fired boiler. Smooth ceiling finish. Double glazed easterly facing window plus westerly facing patio doors leading out to the BALCONY with tiled floor, shelter, glass and metal enclosure. **Bedroom 1** 12' 2'' x 11' 11'' (3.71m x 3.63m) maximum including wardrobes to one wall. Smooth ceiling finish, radiator. 2 feature floor to 3/4 height westerly facing windows.

**Bedroom 2** 10' 7" x 8' 10" (3.22m x 2.69m) plus recess. Another double bedroom with smooth ceiling finish, radiator. feature floor to 3/4 height westerly facing window.

**Bathroom** 7' 0" x 5' 7" (2.13m x 1.70m) Bath with shower and side screen, deluge and handheld fittings. Pedestal wash hand basin and low level WC. Heated towel rail.

Balcony Outlook & Parking Below

TOP FLOOR 700 sq.ft. (65.1 sq.m.) approx.

TOTAL FLOOR AREA: 700 sq.ft. (65.1 sq.m.) approx. Most every attempt has been made to ensure the accuracy of the floorpan contained here, measurements and accuracy of the floorpan contained here. The and the floor accuracy mission on mission on mission that attempt may be an appliances shown have not been tested and no guarantee as to ther operativity or applications and appliances shown have not been tested and no guarantee as to there operativity or mission on m