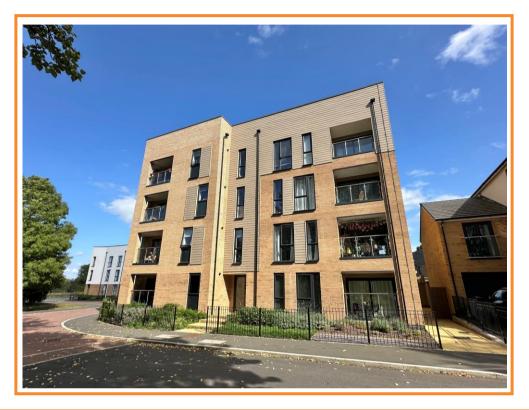

## Locking Parklands

- Purpose Built Top Floor Flat
- \* 2 Double Bedrooms
- \* Westerly Facing Balcony

\* Parkland Setting

£219,950

- \* 2 Parking Spaces
- \* NO ONWARD CHAIN

114 High Street, Worle, BS22 6HD

### Flat 10, 1 Bishop Path, Locking Parklands, BS24 7NN

#### Description

Purpose built top floor flat with '2' parking spaces visible from the westerly facing balcony, situated on the fringes of the very popular Locking Parklands development. Occupying a privileged position in the building enjoying plenty of natural light, benefitting from easterly and westerly aspects so you can enjoy sunshine throughout the day. An energy efficient 'B' rated home with 2 'double' bedrooms and stylish open plan living, plus upgrades over the standard specification.