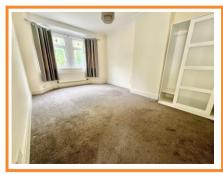

#### **First Floor Landing**

Coved ceiling. Double glazed window to side.

Bedroom 1 15' 8" x 10' 6" (4.77m x 3.20m)

Radiator. Coved ceiling. Double glazed bay window to front with original stained glass inset into the double glazing units.

Bedroom 2 14' 0" x 10' 5" (4.26m x 3.17m)

Radiator. Coved ceiling. Double glazed window to rear.

**Bedroom 3** 8' 2" x 6' 7" (2.49m x 2.01m) Laminate flooring. Radiator. Coved ceiling. Double

Bathroom 10' 5" x 6' 3" (3.17m x 1.90m)