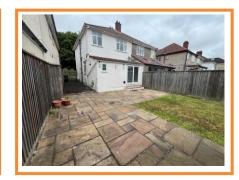

#### Outside

The front garden is laid to hardstanding providing ample parking. A driveway at the side gives access to the southerly facing rear garden and is laid mainly to paving with an area of grass. Garden Shed.