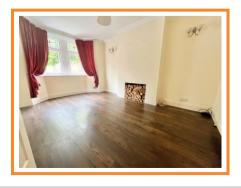

#### **Entrance Hall**

Radiator and decorative screen. Coved ceiling. Understairs cupboard. Staircase to first floor accommodation.

Lounge 15' 5" x 10' 11" (4.70m x 3.32m)

Radiator. Laminate flooring. Radiator. Coved ceiling. Double glazed window to front with original stained glass inset into the double glazed units.