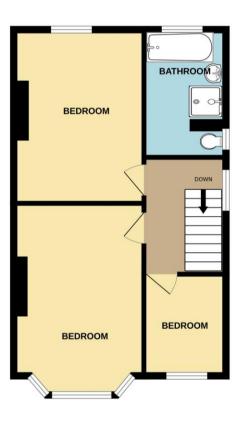

#### **First Floor Landing**

Coved ceiling. Double glazed window to side.

Bedroom 1 15' 8" x 10' 6" (4.77m x 3.20m)

Radiator. Coved ceiling. Double glazed bay window to front with original stained glass inset into the double glazing units.

Bedroom 2 14' 0" x 10' 5" (4.26m x 3.17m)

Radiator. Coved ceiling. Double glazed window to rear.

**Bedroom 3** 8' 2" x 6' 7" (2.49m x 2.01m) Laminate flooring. Radiator. Coved ceiling. Double

Bathroom 10' 5" x 6' 3" (3.17m x 1.90m)

glazed window to front.

White suite of panelled bath, pedestal wash hand basin and low level WC. Tiled shower enclosure with mains shower. Fully tiled walls and floor. Ladder style radiator. Down lighting. Access to loft. Dual aspect with obscure double glazed windows to side and rear.