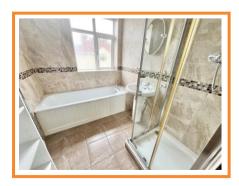

Bedroom 2 14' 0" x 10' 5" (4.26m x 3.17m)

Radiator. Coved ceiling. Double glazed window to rear.

**Bedroom 3** 8' 2" x 6' 7" (2.49m x 2.01m) Laminate flooring. Radiator. Coved ceiling. Double

Bathroom 10' 5" x 6' 3" (3.17m x 1.90m)

glazed window to front.

White suite of panelled bath, pedestal wash hand basin and low level WC. Tiled shower enclosure with mains shower. Fully tiled walls and floor. Ladder style radiator. Down lighting. Access to loft. Dual aspect with obscure double glazed windows to side and rear.