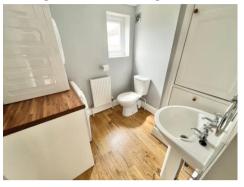

**Utility/Cloakroom** 6' 7" x 5' 8" (2.01m x 1.73m) Base unit. Space for washing machine. Cupboard housing the gas central heating unit. Pedestal wash

hand basin and low level WC. Radiator. Laminate flooring. Obscure double glazed window to rear.

glazed window to front.

White suite of panelled bath, pedestal wash hand basin and low level WC. Tiled shower enclosure with mains shower. Fully tiled walls and floor. Ladder style radiator. Down lighting. Access to loft. Dual aspect with obscure double glazed windows to side and rear.