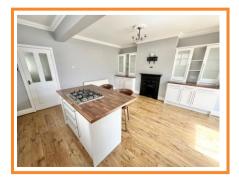

L-Shaped Kitchen/Diner/Family Room 21' 5" x 16' 2" max (6.52m x 4.92m) Fitted with a range of white gloss wall and floor units with tiling to splashbacks and incorporating a single drainer stainless steel sink unit with mixer tap and wall mounted display cabinets. Built-in electric double oven and gas hob. Laminate flooring. 2 radiators. Island unit incorporating a breakfast bar. Velux window providing extra light in the family area. Dual aspect with double glazed window to side and French doors to rear. Part glazed door to