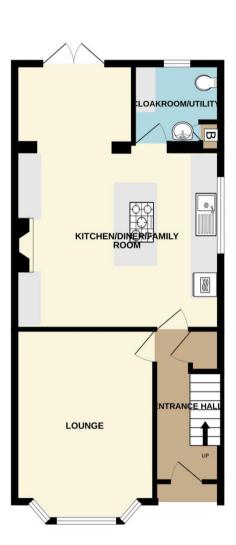

#### Accommodation

#### Recessed entrance porch.

Original stained glass entrance door and side panels to

#### **Entrance Hall**

Radiator and decorative screen. Coved ceiling. Understairs cupboard. Staircase to first floor accommodation.

Lounge 15' 5" x 10' 11" (4.70m x 3.32m)

Radiator. Laminate flooring. Radiator. Coved ceiling. Double glazed window to front with original stained glass inset into the double glazed units.

L-Shaped Kitchen/Diner/Family Room 21' 5" x 16' 2" max (6.52m x 4.92m) Fitted with a range of white gloss wall and floor units with tiling to splashbacks and incorporating a single drainer stainless steel sink unit with mixer tap and wall mounted display cabinets. Built-in electric double oven and gas hob. Laminate flooring. 2 radiators. Island unit incorporating a breakfast bar. Velux window providing extra light in the family area. Dual aspect with double glazed window to side and French doors to rear. Part glazed door to

**Utility/Cloakroom** 6' 7" x 5' 8" (2.01m x 1.73m) Base unit. Space for washing machine. Cupboard housing the gas central heating unit. Pedestal wash

hand basin and low level WC. Radiator. Laminate flooring. Obscure double glazed window to rear.

#### Outside

The front garden is laid to hardstanding providing ample parking. A driveway at the side gives access to the southerly facing rear garden and is laid mainly to paving with an area of grass. Garden Shed.