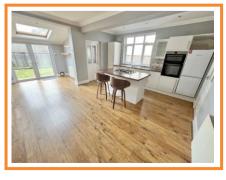

L-Shaped Kitchen/Diner/Family Room 21' 5" x 16' 2" max (6.52m x 4.92m) Fitted with a range of white gloss wall and floor units with tiling to splashbacks and incorporating a single drainer stainless steel sink unit with mixer tap and wall mounted display cabinets. Built-in electric double oven and gas hob. Laminate flooring. 2 radiators. Island unit incorporating a breakfast bar. Velux window providing extra light in the family area. Dual aspect with double glazed window to side and French doors to rear. Part glazed door to