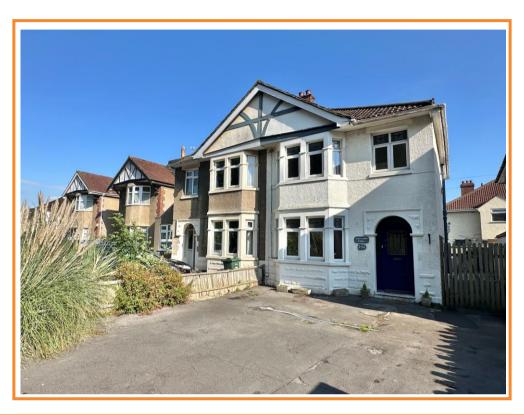

## Overlooking Ashcombe Park £325,000

- \* Extended Semi-Detached Home \* 3 Bedrooms
- \* L-Shaped Kitchen/Diner/Family \* Bathroom & Shower

### 204 Milton Road, Weston-super-Mare, BS22 8AE

#### Description

Situated on the level in the popular location of Milton, overlooking Ashcombe Park and well placed for access to a regular bus service and local shops. Whilst the property has retained some original features such as some stained glazing, the rear extension now provides a very sociable open plan kitchen/diner/family room. In addition, there are 3 bedrooms, 2 being good sized doubles and the bathroom has a separate shower along with a bath. There is also a utility room/cloakroom plus a driveway and a southerly facing rear garden.

#### Outside

The front garden is laid to hardstanding providing ample parking. A driveway at the side gives access to the southerly facing rear garden and is laid mainly to paving with an area of grass. Garden Shed.