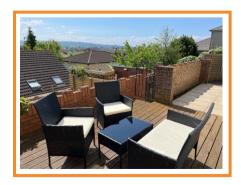

#### Outside

A gate at the front of the building gives access to a footpath that leads across the front and down the side to the front door. A lockable gate then provides access to the rear garden laid to paving and decking and enjoying views across Weston to the Mendip Hills. A very pleasant place for entertaining and relaxing as it enjoys a sunny aspect for some of the day.