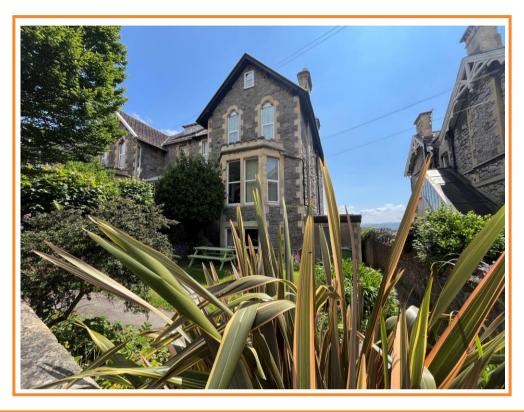

# Hillside Location £220,000

- \* Garden Flat With Views
- \* 14'11" x 13' Lounge
- \* 2 Double Bedrooms

- \* 2 Bathrooms Plus Sep WC
- \* Gas Central Heating
- \* Patio and Decking to Rear

# 30B Bristol Road Lower, Weston-super-Mare, BS23 2PS

### Description

A delightful and spacious garden flat with the entrance tucked away at the side of this impressive Victorian building. A convenient location being within reach of the Town Centre and Sea Front so no need to take the car. The well presented accommodation features 2 double bedrooms, 1 with an en-suite bathroom, 14'11" x 13' lounge, kitchen and 2nd bathroom. There is a door from the lounge opening onto the paved and decked area of garden enjoying view across Weston to the Mendip Hill.

#### Outside

A gate at the front of the building gives access to a footpath that leads across the front and down the side to the front door. A lockable gate then provides access to the rear garden laid to paving and decking and enjoying views across Weston to the Mendip Hills. A very pleasant place for entertaining and relaxing as it enjoys a sunny aspect for some of the day.