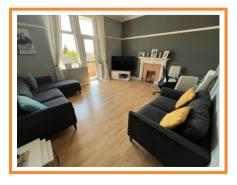

#### Cloakroom

Low level WC and tiled floor.

**Utility Room** 11' 5" x 4' 3" max (3.48m x 1.29m) Worktop. Wall mounted gas boiler for heating and hot water. Window to rear.

**Lounge** 14' 11" x 13' 0" (4.54m x 3.96m)

Fireplace as a focal point only. Radiator. Laminate flooring. Picture rail. Double glazed window and door to the patio.

**Kitchen** 11' 5" x 9' 10" (3.48m x 2.99m)

Fitted with a range of floor and wall units with roll edge work surfaces and tiling to splashbacks. Single drainer stainless steel sink unit with mixer taps. Space for washing machine and dishwasher. Built-in electric oven and hob with stainless steel splashback and cooker hood over.