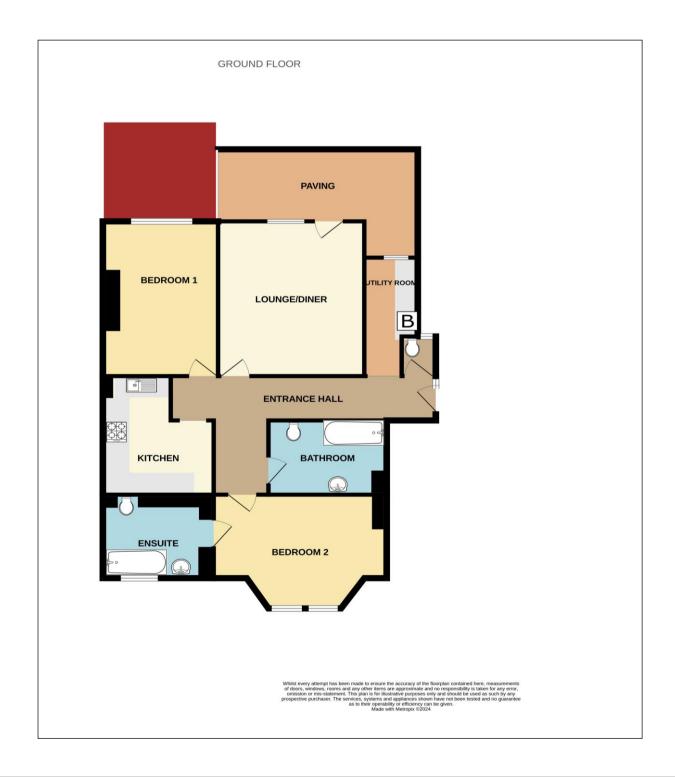

#### Accommodation

#### **Entrance Porch**

Double glazed entrance door. Opening to

#### **Entrance Hall**

Laminate flooring. Tiled floor. Access to shallow storage space above the false ceiling.

#### Cloakroom

Low level WC and tiled floor.

**Utility Room** 11' 5" x 4' 3" max (3.48m x 1.29m) Worktop. Wall mounted gas boiler for heating and hot water. Window to rear.

**Lounge** 14' 11" x 13' 0" (4.54m x 3.96m)

Fireplace as a focal point only. Radiator. Laminate flooring. Picture rail. Double glazed window and door to the patio.

**Kitchen** 11' 5" x 9' 10" (3.48m x 2.99m)

Fitted with a range of floor and wall units with roll edge work surfaces and tiling to splashbacks. Single drainer stainless steel sink unit with mixer taps. Space for washing machine and dishwasher. Built-in electric oven and hob with stainless steel splashback and cooker hood over.

**Bedroom 1** 13' 0" x 19' 3" (3.96m x 5.86m)

Radiator. Coved ceiling. double glazed window to rear with views towards the Mendip Hills.

**Bedroom 2** 14' 10" x 12' 6" max (4.52m x 3.81m) Radiator. Double glazed bay window to side. Door to

#### **En-suite Bathroom**

White suite of panelled bath with shower mixer taps, pedestal wash hand basin and low level WC. Extractor fan. Ladder style radiator. Down lighting. High level window to side.

#### **Bathroom**

White suite of panelled bath with shower mixer taps pedestal wash hand basin and low level WC. Ladder style radiator. Tiled floor and splashbacks. Extractor fan.

#### Outside

A gate at the front of the building gives access to a footpath that leads across the front and down the side to the front door. A lockable gate then provides access to the rear garden laid to paving and decking and enjoying views across Weston to the Mendip Hills. A very pleasant place for entertaining and relaxing as it enjoys a sunny aspect for some of the day.