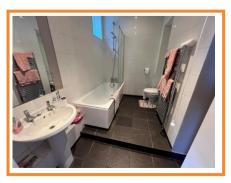

#### **En-suite Bathroom**

White suite of panelled bath with shower mixer taps, pedestal wash hand basin and low level WC. Extractor fan. Ladder style radiator. Down lighting. High level window to side.