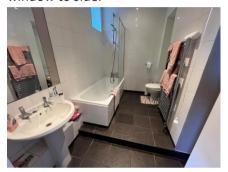

#### **Bathroom**

White suite of panelled bath with shower mixer taps pedestal wash hand basin and low level WC. Ladder style radiator. Tiled floor and splashbacks. Extractor fan.