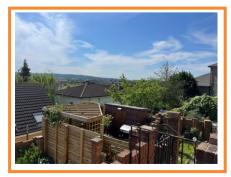

#### Outside

A gate at the front of the building gives access to a footpath that leads across the front and down the side to the front door. A lockable gate then provides access to the rear garden laid to paving and decking and enjoying views across Weston to the Mendip Hills. A very pleasant place for entertaining and relaxing as it enjoys a sunny aspect for some of the day.