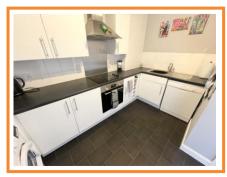

Fireplace as a focal point only. Radiator. Laminate flooring. Picture rail. Double glazed window and door to the patio.

**Kitchen** 11' 5" x 9' 10" (3.48m x 2.99m)

Fitted with a range of floor and wall units with roll edge work surfaces and tiling to splashbacks. Single drainer stainless steel sink unit with mixer taps. Space for washing machine and dishwasher. Built-in electric oven and hob with stainless steel splashback and cooker hood over.