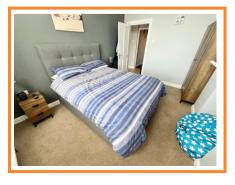

**Bedroom 1** 13' 0" x 19' 3" (3.96m x 5.86m)

Radiator. Coved ceiling. double glazed window to rear with views towards the Mendip Hills.

**Bedroom 2** 14' 10" x 12' 6" max (4.52m x 3.81m) Radiator. Double glazed bay window to side. Door to