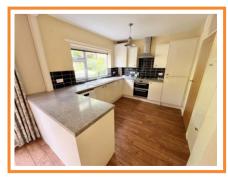

#### **Kitchen/Diner** 19' 11" x 9' 2" (6.07m x 2.79m)

Fitted with a range of floor and wall units with roll edge work surfaces and 'metro' tiled splash backs. Inset single drainer enamel sink unit. Built in electric double oven and gas hob with cooker hood over. Integrated Fridge/Freezer, and plumbing for washing machine. Wall mounted gas boiler for central heating. Radiator.

Karndean flooring. Double glazed window and French doors to the rear.