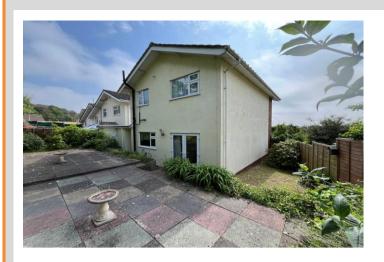

#### Outisde

The front garden is laid mainly to lawn with surrounding flower borders. A driveway leads to the Garage 15' 10" x 8' 0" (4.82m x 2.44m) with roller door, light and power. A door between the garage and the house gives secure access to the rear garden which is predominantly laid to paving providing a great space for outdoor entertaining. There are also flower and shrub borders, stone chippings to the side of the property and a tool shed at the rear of the garage. Cold water tap.