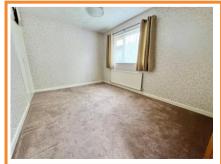

#### **First Floor Landing**

Built in airing cupboard with tank. Access to loft. Double glazed window to side.

**Bedroom 1** 16' 7" x 9' 9" (5.05m x 2.97m)

Double wardrobe with cupboards over. Radiator. Double glazed window to front with views to the Mendip Hills.

**Bedroom 2** 13' 2" x 9' 2" (4.01m x 2.79m)

Double wardrobe. Double glazed window to rear.

**Bedroom 3** 11' 8" x 9' 11" (3.55m x 3.02m) Including single wardrobe. Radiator. Double glazed window to front with views to the Mendip Hills.