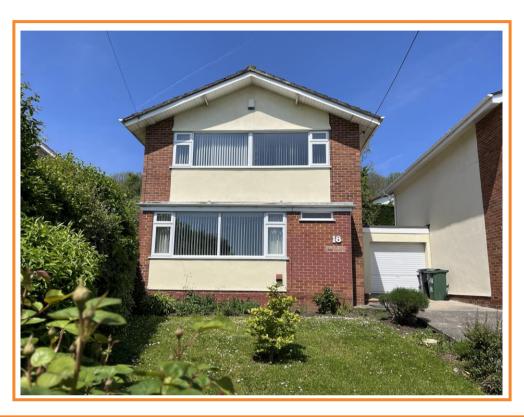

### 18 Hawthorn Hill, Worle, Weston-super-Mare, BS22 9EB

#### Description

Situated in an established cul-de-sac on the hillside above Worle and therefore enjoying views across the town to the Mendip Hills. This is a much sought after location bearing in mind the close proximity of Worle High Street and a number of Primary Schools. The well presented accommodation benefits from a 18' 10" Lounge and 19' 11" Kitchen/Diner ideal for those seeking an open plan space that provides a 'hub' where cooking and eating is an activity rather than a chore. In addition there is a downstairs WC, 3 Bedrooms with the smallest being 11' 8" x 9' 11" and a re-fitted Bathroom. The driveway at the side of the property leads to the attached Garage.

#### Outisde

The front garden is laid mainly to lawn with surrounding flower borders. A driveway leads to the Garage 15' 10" x 8' 0" (4.82m x 2.44m) with roller door, light and power. A door between the garage and the house gives secure access to the rear garden which is predominantly laid to paving providing a great space for outdoor entertaining. There are also flower and shrub borders, stone chippings to the side of the property and a tool shed at the rear of the garage. Cold water tap.