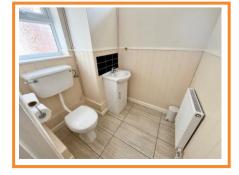

Bathroom 6' 3" x 6' 0" (1.90m x 1.83m)

White suite of panelled bath with shower mixer taps and electric shower over. Vanity wash hand basin with cupboards under and low level wc with concealed cistern. Radiator incorporating a heated towel rail. Fully tiled walls. Obscure double glazed window to rear.