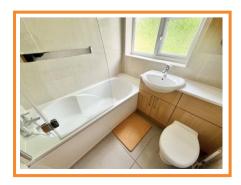

Bathroom 6' 3" x 6' 0" (1.90m x 1.83m)

White suite of panelled bath with shower mixer taps and electric shower over. Vanity wash hand basin with cupboards under and low level wc with concealed cistern. Radiator incorporating a heated towel rail. Fully tiled walls. Obscure double glazed window to rear.