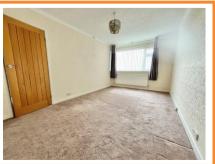

#### Cloakroom

White suite of wash hand basin with cupboard under and low level wc. Radiator. Obscure high level double glazed windows to front and double glazed window to side.

**Lounge** 18' 10"  $\times$  13' 7" (5.74m  $\times$  4.14m) Fireplace with open hearth. Karndean flooring. Radiator. Double glazed bay window to front with views towards the Mendip Hills.