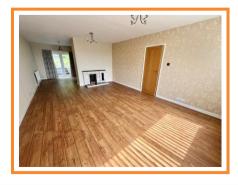

#### Cloakroom

White suite of wash hand basin with cupboard under and low level wc. Radiator. Obscure high level double glazed windows to front and double glazed window to side.

**Lounge** 18' 10"  $\times$  13' 7" (5.74m  $\times$  4.14m) Fireplace with open hearth. Karndean flooring. Radiator. Double glazed bay window to front with views towards the Mendip Hills.