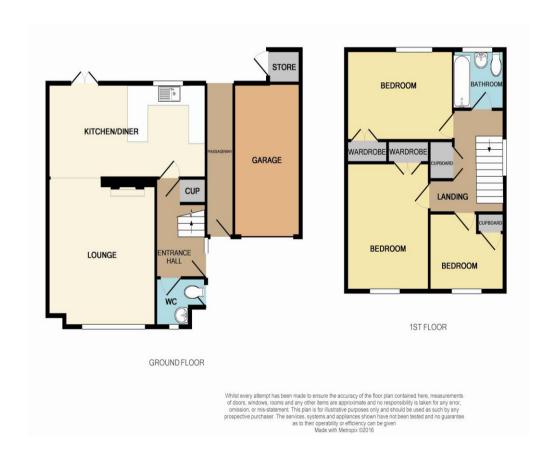

#### Accommodation

#### **Entrance Hall**

Double glazed entrance door. Radiator. Karndean flooring. Understairs cupboard.

#### Cloakroom

White suite of wash hand basin with cupboard under and low level wc. Radiator. Obscure high level double glazed windows to front and double glazed window to side.

**Lounge** 18' 10"  $\times$  13' 7" (5.74m  $\times$  4.14m) Fireplace with open hearth. Karndean flooring. Radiator. Double glazed bay window to front with views towards the Mendip Hills.

#### **Kitchen/Diner** 19' 11" x 9' 2" (6.07m x 2.79m)

Fitted with a range of floor and wall units with roll edge work surfaces and 'metro' tiled splash backs. Inset single drainer enamel sink unit. Built in electric double oven and gas hob with cooker hood over. Integrated Fridge/Freezer, and plumbing for washing machine. Wall mounted gas boiler for central heating. Radiator.

Karndean flooring. Double glazed window and French doors to the rear.

#### **First Floor Landing**

Built in airing cupboard with tank. Access to loft. Double glazed window to side.

**Bedroom 1** 16' 7" x 9' 9" (5.05m x 2.97m)

Double wardrobe with cupboards over. Radiator. Double glazed window to front with views to the Mendip Hills.

**Bedroom 2** 13' 2" x 9' 2" (4.01m x 2.79m)

Double wardrobe. Double glazed window to rear.

**Bedroom 3** 11' 8" x 9' 11" (3.55m x 3.02m) Including single wardrobe. Radiator. Double glazed window to front with views to the Mendip Hills.

Bathroom 6' 3" x 6' 0" (1.90m x 1.83m)

White suite of panelled bath with shower mixer taps and electric shower over. Vanity wash hand basin with cupboards under and low level wc with concealed cistern. Radiator incorporating a heated towel rail. Fully tiled walls. Obscure double glazed window to rear.

#### Outisde

The front garden is laid mainly to lawn with surrounding flower borders. A driveway leads to the Garage 15' 10" x 8' 0" (4.82m x 2.44m) with roller door, light and power. A door between the garage and the house gives secure access to the rear garden which is predominantly laid to paving providing a great space for outdoor entertaining. There are also flower and shrub borders, stone chippings to the side of the property and a tool shed at the rear of the garage. Cold water tap.