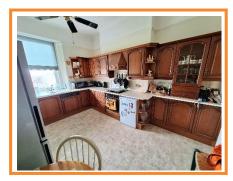

#### **Entrance Lobby**

A bright and airy entrance, with high ceilings and doors to all rooms. Radiator. Decorative ceiling rose, feature coved ceiling.

**Kitchen/Diner** 14' 4" x 10' 2" (4.37m x 3.10m) Fitted with a range of wall mounted and base units, with roll edge worksurfaces and tiling to splashbacks. One and a half bowl sink and drainer unit with central mixer taps. 4 Ring gas hob with cooker hood over, built in oven. Space for under counter appliance. Integrated dishwasher (disconnected as not in use) Picture rail, spot lights. Coved ceiling. Ceiling fan. Dado rail. Radiator. Door to