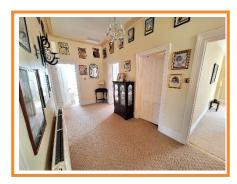

#### **Entrance Lobby**

A bright and airy entrance, with high ceilings and doors to all rooms. Radiator. Decorative ceiling rose, feature coved ceiling.

**Kitchen/Diner** 14' 4" x 10' 2" (4.37m x 3.10m) Fitted with a range of wall mounted and base units, with roll edge worksurfaces and tiling to splashbacks. One and a half bowl sink and drainer unit with central mixer taps. 4 Ring gas hob with cooker hood over, built in oven. Space for under counter appliance. Integrated dishwasher (disconnected as not in use) Picture rail, spot lights. Coved ceiling. Ceiling fan. Dado rail. Radiator. Door to