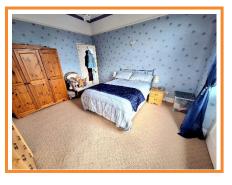

**Bedroom 1** 14' 3" x 12' 2" (4.34m x 3.71m)

Dual aspect uPVC double glazed windows to side and rear, picture rail, coved ceiling. Radiator.

**Bedroom 2** 14' 3" x 8' 2" (4.34m x 2.49m)

uPVC double glazed window to rear. Picture rail. Radiator. Loft hatch giving access to part board attic space, with loft ladder and light.