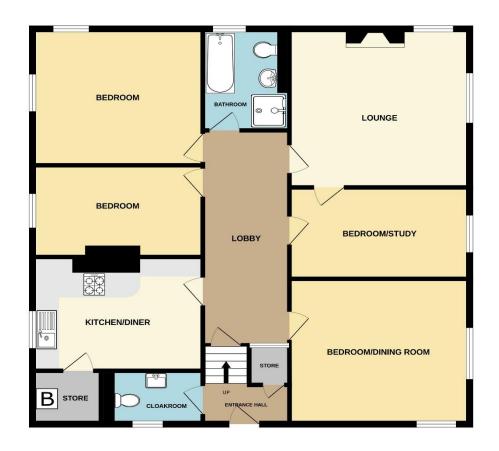

#### Accommodation

#### **Entrance**

Staircase rising to own private entrance.

#### **Entrance Hall**

Composite double glazed front door, with glass panel. Radiator. Coved ceiling. Door to storage cupboard. Staircase rising to main hallway. Door to

#### Cloakroom

Obscure uPVC double glazed window to side. Vinyl floor covering. Radiator. Low level W.C. Vanity wash hand basin.

#### **Entrance Lobby**

A bright and airy entrance, with high ceilings and doors to all rooms. Radiator. Decorative ceiling rose, feature coved ceiling.

**Kitchen/Diner** 14' 4" x 10' 2" (4.37m x 3.10m) Fitted with a range of wall mounted and base units, with roll edge worksurfaces and tiling to splashbacks. One and a half bowl sink and drainer unit with central mixer taps. 4 Ring gas hob with cooker hood over, built in oven. Space for under counter appliance. Integrated dishwasher (disconnected as not in use) Picture rail, spot lights. Coved ceiling. Ceiling fan. Dado rail. Radiator. Door to

## **Storage Cupboard**

Housing 'Ideal' gas combination boiler for domestic hot water and central heating, space and plumbing for washing machine

Lounge 15' 1" x 14' 11" (4.59m x 4.54m)

A dual aspect sunny room, with uPVC double glazed windows to front and side. Picture rail. Decorative ceiling rose. Coal effect gas fireplace with wooden hearth and tiled surround. Radiator.

**Bedroom 1** 14' 3" x 12' 2" (4.34m x 3.71m)

Dual aspect uPVC double glazed windows to side and rear, picture rail, coved ceiling. Radiator.

**Bedroom 2** 14' 3" x 8' 2" (4.34m x 2.49m)

uPVC double glazed window to rear. Picture rail. Radiator. Loft hatch giving access to part board attic space, with loft ladder and light.

**Bedroom 3/Study** 14' 10" x 7' 1" (4.52m x 2.16m) uPVC double glazed window to front. Wood flooring. Coved ceiling. Radiator. Door to lounge.

**Reception Room/Bedroom** 15' 1" x 12' 4" (4.59m x 3.76m)

A dual aspect room with double glazed windows to front and side with views, currently used as a dining room. Picture rail, coved ceiling. Decorative ceiling rose. Radiator.

**Bathroom** 9' 11" x 7' 3" (3.02m x 2.21m)

Comprising a white suite of panelled bath with mixer taps, part tiled walls, low level W.C. Vanity wash hand basin, Fully tiled shower cubicle with mains shower over (which needs attention) Radiator, picture rail. Obscure uPVC double glazed window to side. Vinyl floor covering. Spot lights.