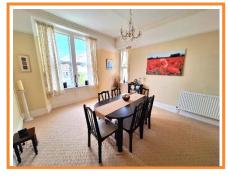

A dual aspect room with double glazed windows to front and side with views, currently used as a dining room. Picture rail, coved ceiling. Decorative ceiling rose. Radiator.

**Bathroom** 9' 11" x 7' 3" (3.02m x 2.21m)