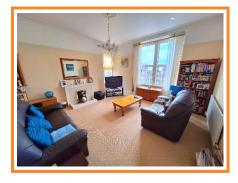

## **Storage Cupboard**

Housing 'Ideal' gas combination boiler for domestic hot water and central heating, space and plumbing for washing machine

Lounge 15' 1" x 14' 11" (4.59m x 4.54m)

A dual aspect sunny room, with uPVC double glazed windows to front and side. Picture rail. Decorative ceiling rose. Coal effect gas fireplace with wooden hearth and tiled surround. Radiator.