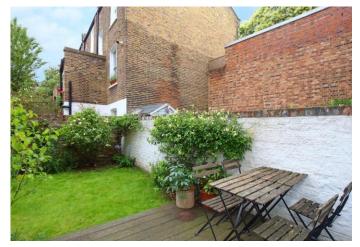

Property features include a large bright reception room with your own private entrance to the apartment, bedroom is set on a mezzanine floor, fully fitted kitchen with a dining area, ample storage throughout, modern bathroom with a shower and a bathtub, real wood flooring throughout, gas central heating and a private garden.

- Stunning Studio
- Private Garden
- Own Private Entrance
- Modern Finish Throughout
- Extremely Spacious
- EPC rating: C
- Offered Furnished
- Available 10th of July