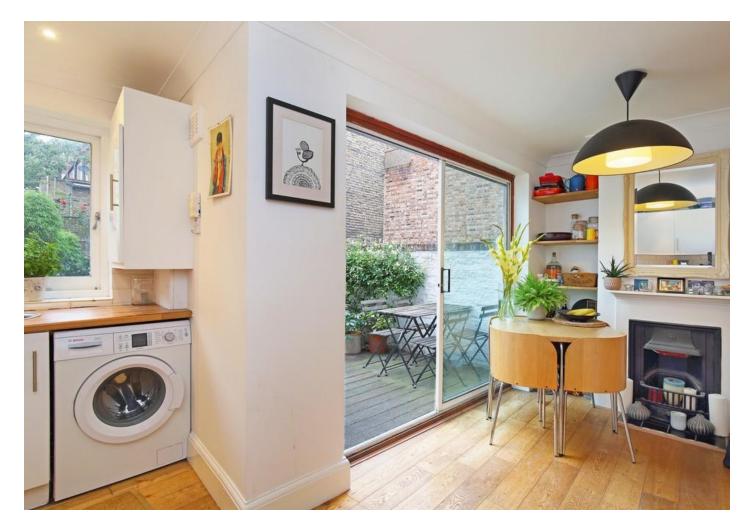

Property features include a large bright reception room with your own private entrance to the apartment, bedroom is set on a mezzanine floor, fully fitted kitchen with a dining area, ample storage throughout, modern bathroom with a shower and a bathtub, real wood flooring throughout, gas central heating and a private garden.

- Stunning Studio
- Private Garden
- Own Private Entrance
- Modern Finish Throughout
- Extremely Spacious
- EPC rating: C
- Offered Furnished
- Available 10th of July