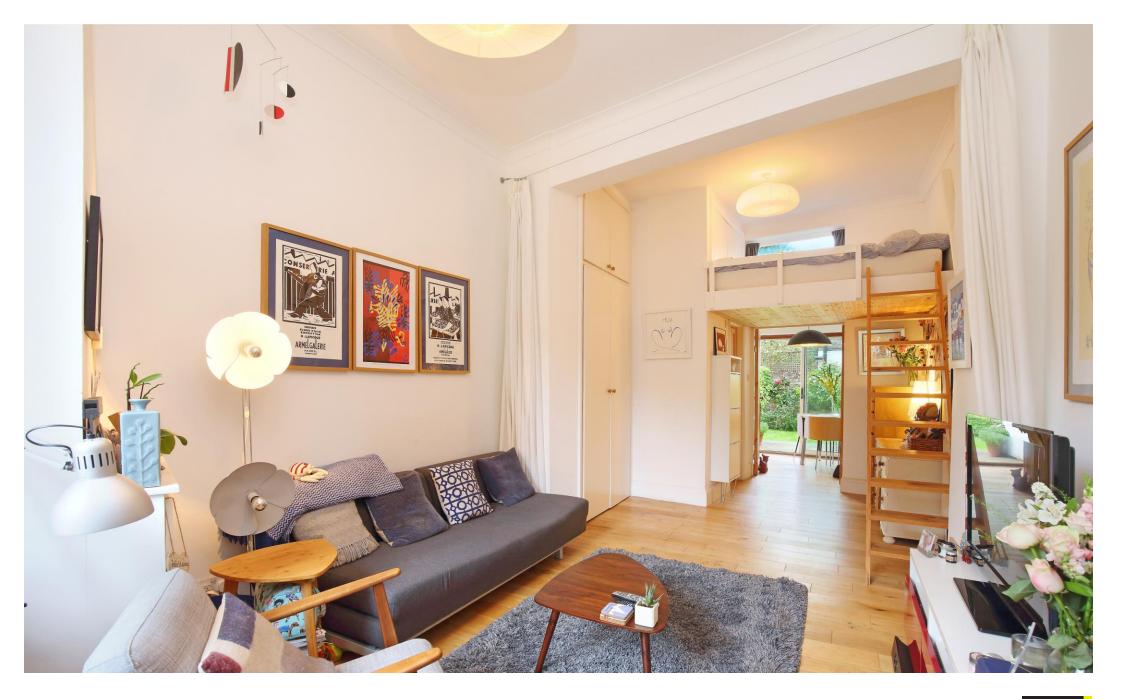

Property features include a large bright reception room with your own private entrance to the apartment, bedroom is set on a mezzanine floor, fully fitted kitchen with a dining area, ample storage throughout, modern bathroom with a shower and a bathtub, real wood flooring throughout, gas central heating and a private garden.

- Stunning Studio
- Private Garden
- Own Private Entrance
- Modern Finish Throughout
- Extremely Spacious
- EPC rating: C
- Offered Furnished
- Available 10th of July