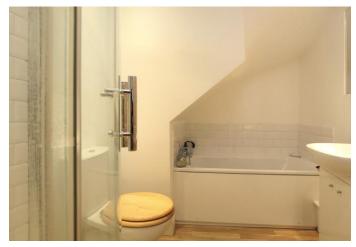

Property features include a large bright reception room with your own private entrance to the apartment, bedroom is set on a mezzanine floor, fully fitted kitchen with a dining area, ample storage throughout, modern bathroom with a shower and a bathtub, real wood flooring throughout, gas central heating and a private garden.