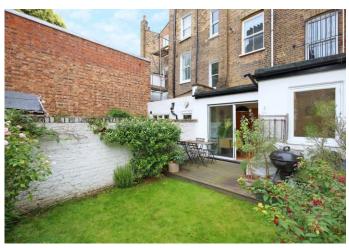

Property features include a large bright reception room with your own private entrance to the apartment, bedroom is set on a mezzanine floor, fully fitted kitchen with a dining area, ample storage throughout, modern bathroom with a shower and a bathtub, real wood flooring throughout, gas central heating and a private garden.

- Stunning Studio
- Private Garden
- Own Private Entrance
- Modern Finish Throughout
- Extremely Spacious
- EPC rating: C
- Offered Furnished
- Available 10th of July