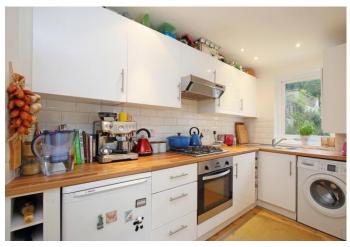

Property features include a large bright reception room with your own private entrance to the apartment, bedroom is set on a mezzanine floor, fully fitted kitchen with a dining area, ample storage throughout, modern bathroom with a shower and a bathtub, real wood flooring throughout, gas central heating and a private garden.