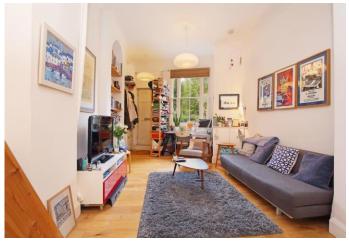

Property features include a large bright reception room with your own private entrance to the apartment, bedroom is set on a mezzanine floor, fully fitted kitchen with a dining area, ample storage throughout, modern bathroom with a shower and a bathtub, real wood flooring throughout, gas central heating and a private garden.

- Stunning Studio
- Private Garden
- Own Private Entrance
- Modern Finish Throughout
- Extremely Spacious
- EPC rating: C
- Offered Furnished
- Available 10th of July