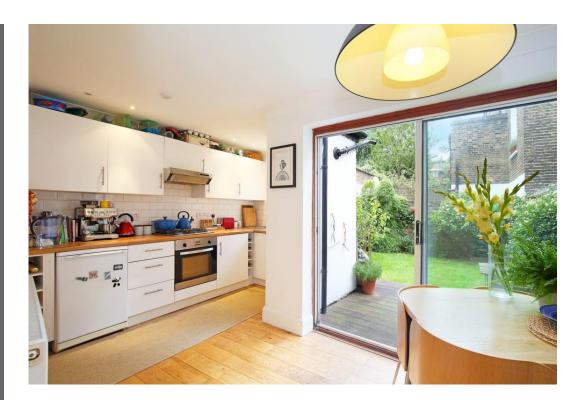

Property features include a large bright reception room with your own private entrance to the apartment, bedroom is set on a mezzanine floor, fully fitted kitchen with a dining area, ample storage throughout, modern bathroom with a shower and a bathtub, real wood flooring throughout, gas central heating and a private garden.