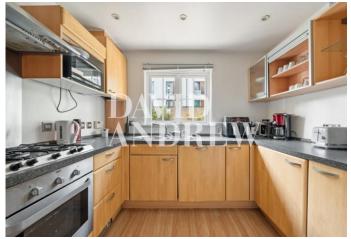

# £4,450 pcm

A bright and spacious four bedroom mid-terraced house located within a gated development, moments from Archway station.

Split over three floors the property offers four well-proportioned rooms, three bathrooms and an additional downstairs w/c. Other features include, separate reception, private rear garden and a good amount of storage.

- Four Double Bedrooms
- Private Garden
- Three Bathrooms
- Gated Mews Development
- Comprising 1317sqft/122sqm
- EPC Rating: C
- Offered Furnished
- Available Mid July