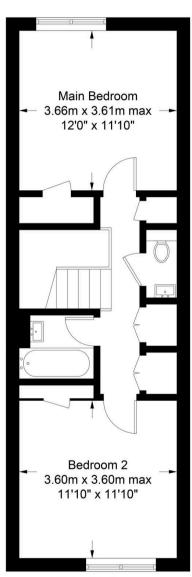

# St. Johns Way, N19

Approximate Gross Internal Area = 864 sq ft / 80.3 sq m

## **Third Floor**

This plan is for layout guidance only. Not drawn to scale unless stated. Windows and door openings are approximate. Whilst every care is taken in the preparation of this plan, please check all dimensions, shapes and compass bearings before making any decisions reliant upon them. (ID1213367)