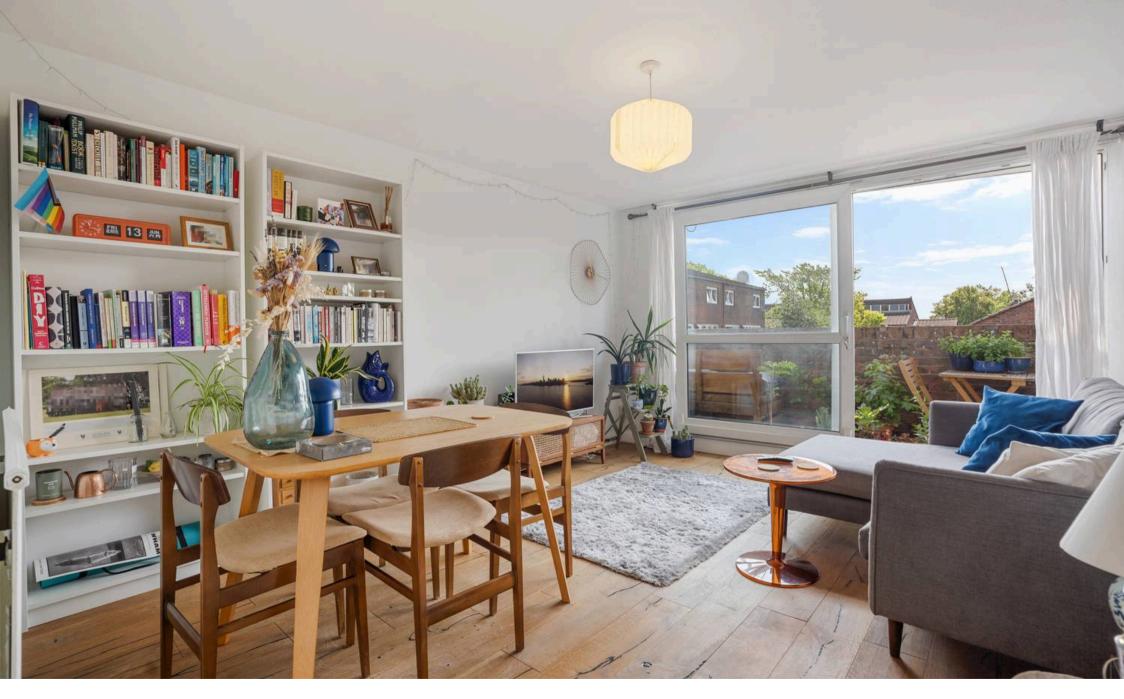

St. John's Way, N19 3RJ £2,250 pcm

Situated in a prime location, this exquisite two-bedroom duplex apartment moments from Archway Station offers a blend of modern luxury and elegant charm.

With a blend of real wood floors and carpets throughout, this inviting abode combines comfort with style. Boasting two generous double bedrooms, a fully fitted modern kitchen, gas central heating, double glazed windows, and ample storage space. The sleek modern bathroom and WC add a touch of sophistication, while dining space provides an inviting area for relaxation or entertainment. The property also features a private terrace, ideal for enjoying morning coffee or evening sunsets. This inviting abode combines comfort with style, creating a harmonious living space that exudes warmth and sophistication.

Council Tax band: C Energy Efficiency Rating: C

- Two Double Bedrooms
- Private Terrace
- Duplex Apartment
- Fully Equipped Kitchen Diner
- Modern Bathroom & WC
- Abundant Storage
- Excellent Location
- Walking Distance to Upper Holloway and Archway Stations
- Offered Furnished
- Available 30th of August