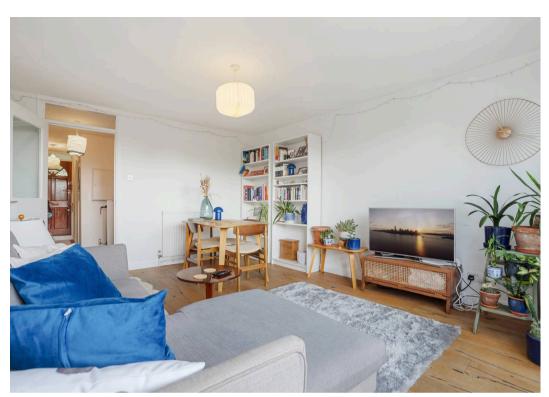

St. John's Way, N19 3RJ £2,250 pcm

Situated in a prime location, this exquisite two-bedroom duplex apartment moments from Archway Station offers a blend of modern luxury and elegant charm.

With a blend of real wood floors and carpets throughout, this inviting abode combines comfort with style. Boasting two generous double bedrooms, a fully fitted modern kitchen, gas central heating, double glazed windows, and ample storage space. The sleek modern bathroom and WC add a touch of sophistication, while dining space provides an inviting area for relaxation or entertainment. The property also features a private terrace, ideal for enjoying morning coffee or evening sunsets. This inviting abode combines comfort with style, creating a harmonious living space that exudes warmth and sophistication.

Council Tax band: C Energy Efficiency Rating: C

- Two Double Bedrooms
- Private Terrace
- Duplex Apartment
- Fully Equipped Kitchen Diner
- Modern Bathroom & WC
- Abundant Storage
- Excellent Location
- Walking Distance to Upper Holloway and Archway Stations
- Offered Furnished
- Available 30th of August