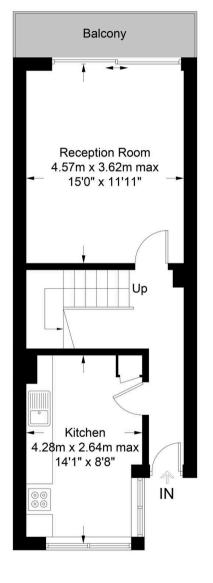

# St. Johns Way, N19

Approximate Gross Internal Area = 864 sq ft / 80.3 sq m

# **Second Floor**