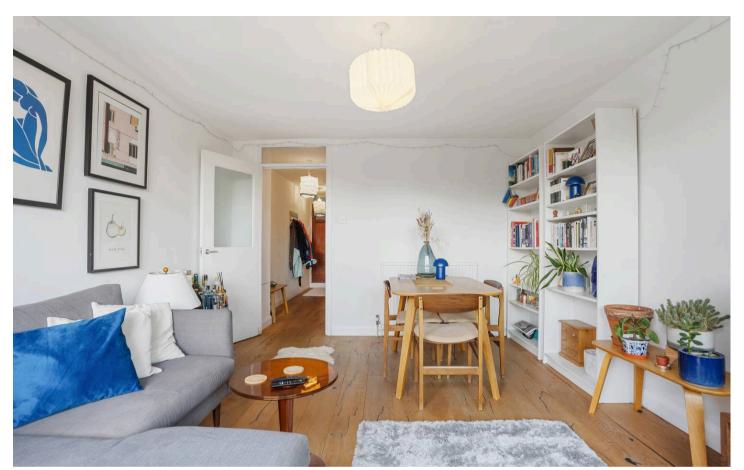

St. John's Way, N19 3RJ £2,250 pcm

Situated in a prime location, this exquisite two-bedroom duplex apartment moments from Archway Station offers a blend of modern luxury and elegant charm.

With a blend of real wood floors and carpets throughout, this inviting abode combines comfort with style. Boasting two generous double bedrooms, a fully fitted modern kitchen, gas central heating, double glazed windows, and ample storage space. The sleek modern bathroom and WC add a touch of sophistication, while dining space provides an inviting area for relaxation or entertainment. The property also features a private terrace, ideal for enjoying morning coffee or evening sunsets. This inviting abode combines comfort with style, creating a harmonious living space that exudes warmth and sophistication.

Council Tax band: C Energy Efficiency Rating: C

- Two Double Bedrooms
- Private Terrace
- Duplex Apartment
- Fully Equipped Kitchen Diner
- Modern Bathroom & WC
- Abundant Storage
- Excellent Location
- Walking Distance to Upper Holloway and Archway Stations
- Offered Furnished
- Available 30th of August