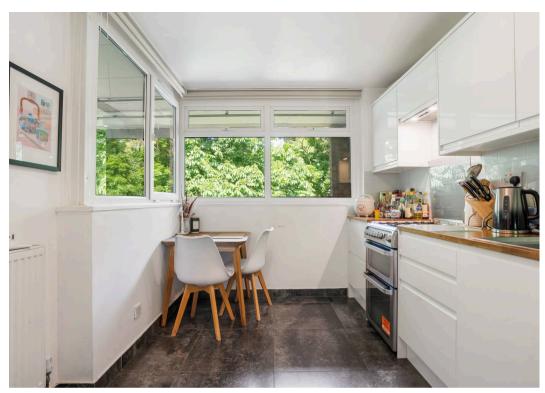

St. John's Way, N19 3RJ £2,250 pcm

Situated in a prime location, this exquisite two-bedroom duplex apartment moments from Archway Station offers a blend of modern luxury and elegant charm.

With a blend of real wood floors and carpets throughout, this inviting abode combines comfort with style. Boasting two generous double bedrooms, a fully fitted modern kitchen, gas central heating, double glazed windows, and ample storage space. The sleek modern bathroom and WC add a touch of sophistication, while dining space provides an inviting area for relaxation or entertainment. The property also features a private terrace, ideal for enjoying morning coffee or evening sunsets. This inviting abode combines comfort with style, creating a harmonious living space that exudes warmth and sophistication.

Council Tax band: C Energy Efficiency Rating: C

- Two Double Bedrooms
- Private Terrace
- Duplex Apartment
- Fully Equipped Kitchen Diner
- Modern Bathroom & WC
- Abundant Storage
- Excellent Location
- Walking Distance to Upper Holloway and Archway Stations
- Offered Furnished
- Available 30th of August