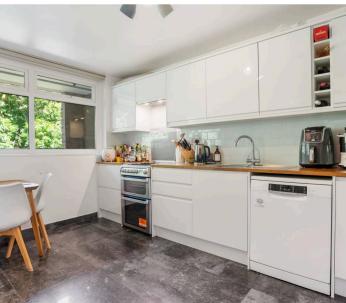

St. John's Way, N19 3RJ £2,250 pcm

Situated in a prime location, this exquisite two-bedroom duplex apartment moments from Archway Station offers a blend of modern luxury and elegant charm.

With a blend of real wood floors and carpets throughout, this inviting abode combines comfort with style. Boasting two generous double bedrooms, a fully fitted modern kitchen, gas central heating, double glazed windows, and ample storage space. The sleek modern bathroom and WC add a touch of sophistication, while dining space provides an inviting area for relaxation or entertainment. The property also features a private terrace, ideal for enjoying morning coffee or evening sunsets. This inviting abode combines comfort with style, creating a harmonious living space that exudes warmth and sophistication.

Council Tax band: C Energy Efficiency Rating: C

- Two Double Bedrooms
- Private Terrace
- Duplex Apartment
- Fully Equipped Kitchen Diner
- Modern Bathroom & WC
- Abundant Storage
- Excellent Location
- Walking Distance to Upper Holloway and Archway Stations
- Offered Furnished
- Available 30th of August