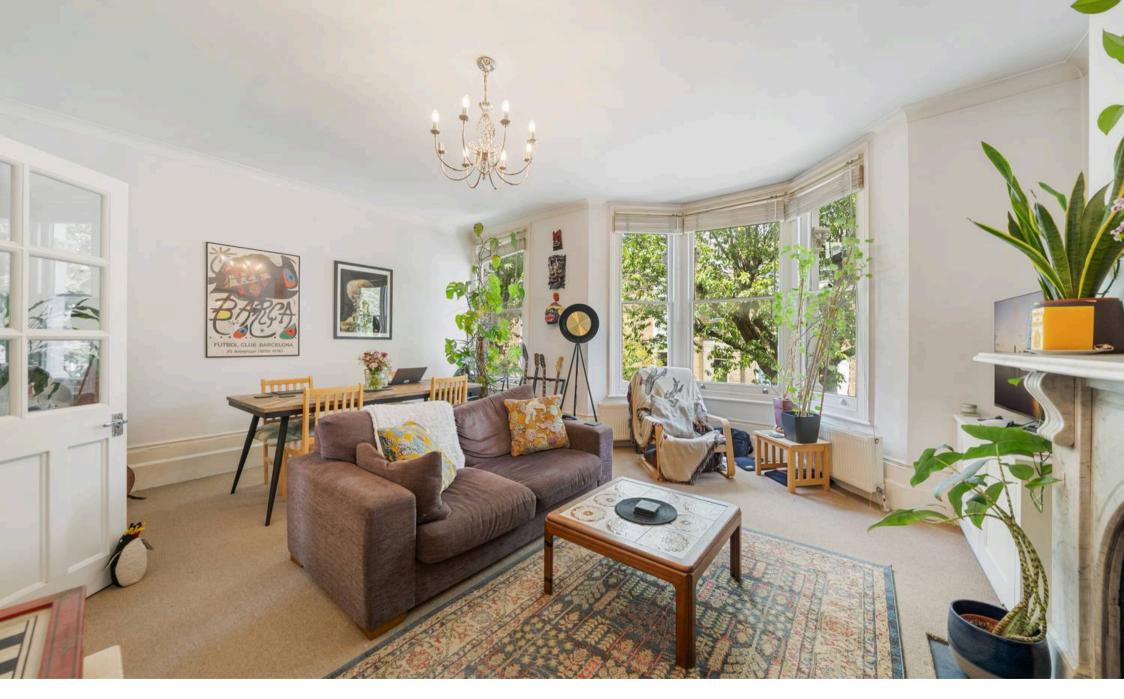

St. John's Villas, N19 3EG £2,000 pcm

Nestled on a tranquil tree-lined street, this spacious onebedroom mid-terraced apartment offers both charm and functionality.

The property boasts a large living room that is adorned with period features such as a charming fireplace and generous bay windows which floods the space with abundant natural daylight. This charming flat also features a separate eat-in kitchen, modern tiled bathroom, gas central heating, built-in wardrobes and ample storage which is all complemented by a split-level layout that enhances its bright and spacious ambience. Please note that this property will be uplifted and redecorated throughout.

Offered unfurnished. Available from 12th of August. Council Tax band: D

EPC Energy Efficiency Rating: C

EPC Environmental Impact Rating: C

- Spacious One Bed Property
- Modern Tiled Bathroom
- Large Living Room With Period Features
- Separate Eat-In Kitchen
- Abundant Natural Daylight
- Quiet Tree-Lined Street
- Walking Distance to Upper Holloway and Archway Stations
- Offered Unfurnished
- Available 12th of August