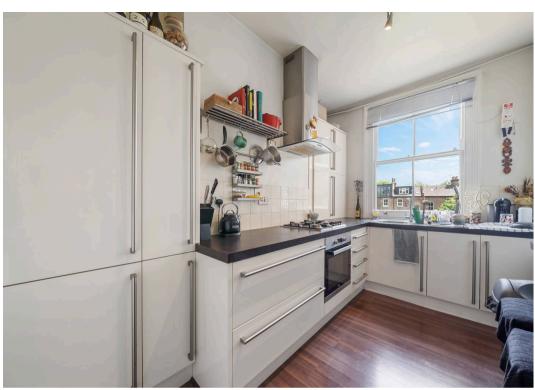

St. John's Villas, N19 3EG £2,000 pcm

Nestled on a tranquil tree-lined street, this spacious onebedroom mid-terraced apartment offers both charm and functionality.

The property boasts a large living room that is adorned with period features such as a charming fireplace and generous bay windows which floods the space with abundant natural daylight. This charming flat also features a separate eat-in kitchen, modern tiled bathroom, gas central heating, built-in wardrobes and ample storage which is all complemented by a split-level layout that enhances its bright and spacious ambience. Please note that this property will be uplifted and redecorated throughout.