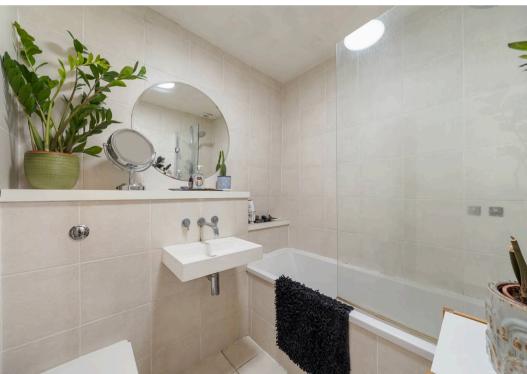

St. John's Villas, N19 3EG £2,000 pcm

Nestled on a tranquil tree-lined street, this spacious onebedroom mid-terraced apartment offers both charm and functionality.

The property boasts a large living room that is adorned with period features such as a charming fireplace and generous bay windows which floods the space with abundant natural daylight. This charming flat also features a separate eat-in kitchen, modern tiled bathroom, gas central heating, built-in wardrobes and ample storage which is all complemented by a split-level layout that enhances its bright and spacious ambience. Please note that this property will be uplifted and redecorated throughout.

Offered unfurnished. Available from 12th of August. Council Tax band: D

EPC Energy Efficiency Rating: C

EPC Environmental Impact Rating: C

- Spacious One Bed Property
- Modern Tiled Bathroom
- Large Living Room With Period Features
- Separate Eat-In Kitchen
- Abundant Natural Daylight
- Quiet Tree-Lined Street
- Walking Distance to Upper Holloway and Archway Stations
- Offered Unfurnished
- Available 12th of August