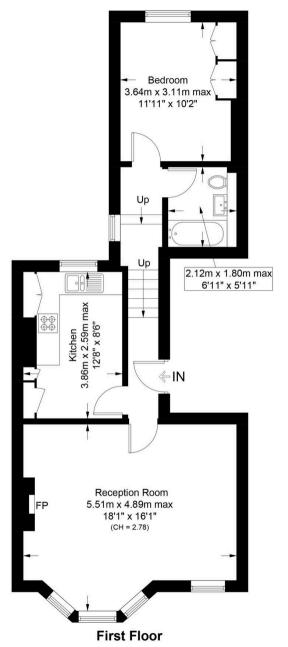

# St. Johns Villas, N19

Approximate Gross Internal Area = 619 sq ft / 57.5 sq m

St. John's Villas, N19 3EG £2,000 pcm

Nestled on a tranquil tree-lined street, this spacious onebedroom mid-terraced apartment offers both charm and functionality.

The property boasts a large living room that is adorned with period features such as a charming fireplace and generous bay windows which floods the space with abundant natural daylight. This charming flat also features a separate eat-in kitchen, modern tiled bathroom, gas central heating, built-in wardrobes and ample storage which is all complemented by a split-level layout that enhances its bright and spacious ambience. Please note that this property will be uplifted and redecorated throughout.