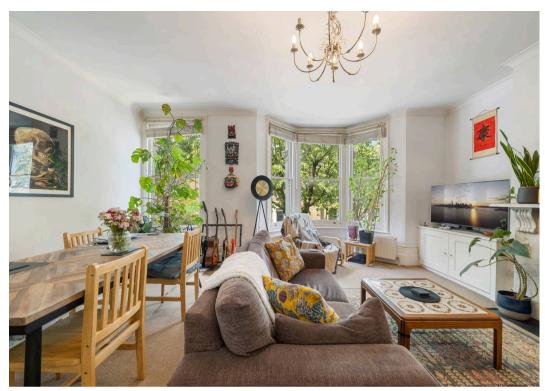

St. John's Villas, N19 3EG £2,000 pcm

Nestled on a tranquil tree-lined street, this spacious onebedroom mid-terraced apartment offers both charm and functionality.

The property boasts a large living room that is adorned with period features such as a charming fireplace and generous bay windows which floods the space with abundant natural daylight. This charming flat also features a separate eat-in kitchen, modern tiled bathroom, gas central heating, built-in wardrobes and ample storage which is all complemented by a split-level layout that enhances its bright and spacious ambience. Please note that this property will be uplifted and redecorated throughout.

Offered unfurnished. Available from 12th of August. Council Tax band: D

EPC Energy Efficiency Rating: C

EPC Environmental Impact Rating: C

- Spacious One Bed Property
- Modern Tiled Bathroom
- Large Living Room With Period Features
- Separate Eat-In Kitchen
- Abundant Natural Daylight
- Quiet Tree-Lined Street
- Walking Distance to Upper Holloway and Archway Stations
- Offered Unfurnished
- Available 12th of August