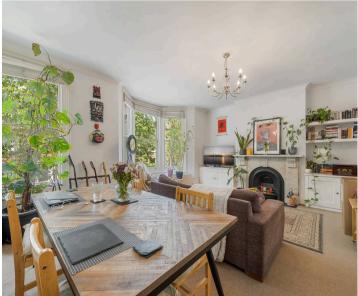

St. John's Villas, N19 3EG £2,000 pcm

Nestled on a tranquil tree-lined street, this spacious onebedroom mid-terraced apartment offers both charm and functionality.

The property boasts a large living room that is adorned with period features such as a charming fireplace and generous bay windows which floods the space with abundant natural daylight. This charming flat also features a separate eat-in kitchen, modern tiled bathroom, gas central heating, built-in wardrobes and ample storage which is all complemented by a split-level layout that enhances its bright and spacious ambience. Please note that this property will be uplifted and redecorated throughout.

Offered unfurnished. Available from 12th of August. Council Tax band: D

EPC Energy Efficiency Rating: C

EPC Environmental Impact Rating: C

- Spacious One Bed Property
- Modern Tiled Bathroom
- Large Living Room With Period Features
- Separate Eat-In Kitchen
- Abundant Natural Daylight
- Quiet Tree-Lined Street
- Walking Distance to Upper Holloway and Archway Stations
- Offered Unfurnished
- Available 12th of August