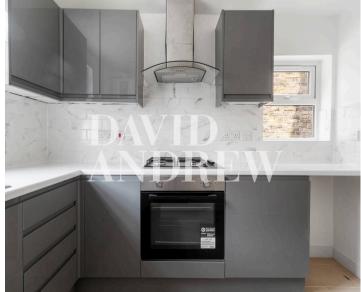

Features include a spacious reception room, separate fully fitted modern kitchen, three spacious double bedrooms, two fully fitted modern bathrooms, wood flooring, double glazed windows, high ceilings with period features throughout, an abundance of storage space and gas central heating. The property has recently gone under significant refurbishment.

Council Tax band: E

EPC Energy Efficiency Rating: C

- Three Double Bedrooms
- Two Bathrooms
- Modern Fully Fitted Kitchen
- Recently Refurbished to a very high standard
- Split Level
- 979sqft/91sqm
- Offered Unfurnished
- Available 1st of July