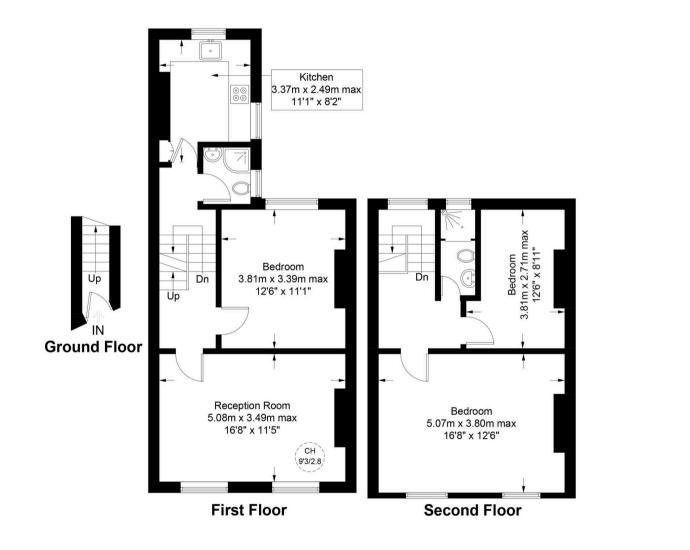

Council Tax band: E

EPC Energy Efficiency Rating: C

- Three Double Bedrooms
- Two Bathrooms
- Modern Fully Fitted Kitchen
- Recently Refurbished to a very high standard
- Split Level
- 979sqft/91sqm
- Offered Unfurnished
- Available 1st of July

# Benwell Road, N7

Approximate Gross Internal Area = 979 sq ft / 91.0 sq m

your most valuable asset

## **Property Management Office**

235 Blackstock Road London, N5 2LL

**T** (0)2073549222

This plan is for layout guidance only. Not drawn to scale unless stated.Windows and door openings are approximate. Whilst every care is taken in the preparation of this plan, please check all dimensions,shapes and compass bearings before making any decisions reliant upon them. (ID983860)