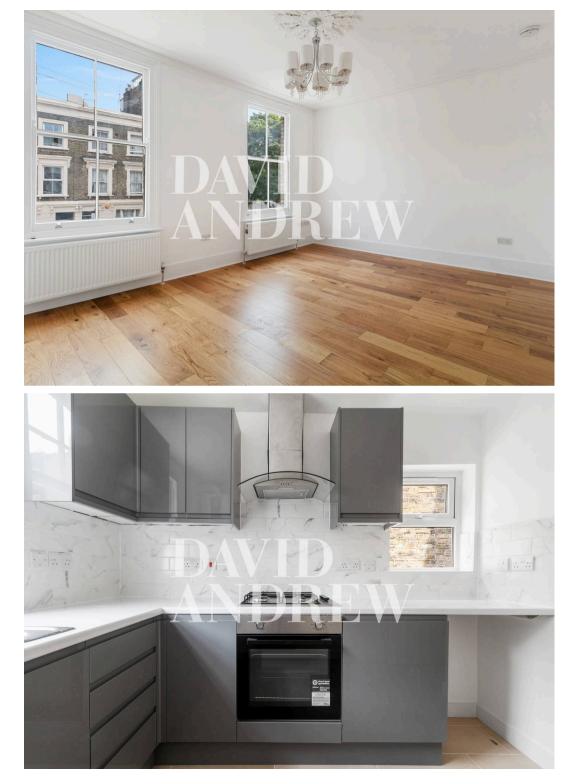

Benwell Road, N7 7BW £3,500 pcm

your most valuable asset A stunning three-bedroom, two-bathroom apartment set on the top three floors of this midterraced period property recently refurbished to a very high standard. Located right in-between Drayton Park overground & Holloway Road tube stations.

Features include a spacious reception room, separate fully fitted modern kitchen, three spacious double bedrooms, two fully fitted modern bathrooms, wood flooring, double glazed windows, high ceilings with period features throughout, an abundance of storage space and gas central heating. The property has recently gone under significant refurbishment.

Council Tax band: E

EPC Energy Efficiency Rating: C

- Three Double Bedrooms
- Two Bathrooms
- Modern Fully Fitted Kitchen
- Recently Refurbished to a very high standard
- Split Level
- 979sqft/91sqm
- Offered Unfurnished
- Available 1st of July