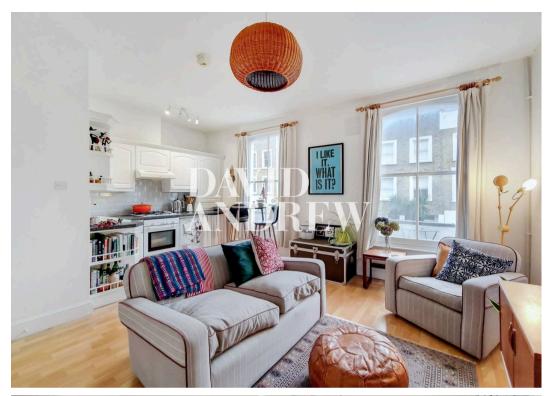

Property features include a spacious open plan kitchen & reception room, laminate flooring throughout, large windows offering natural light, original kitchen & bathroom features, furnishings (if required) in great condition offering a homely welcoming feel, two large storage rooms separate to the apartment, gas central heating and on street permitted parking available.

Tollington Way is ideally located within easy reach of an array of trendy shops and restaurants, also providing excellent transport connections into central London via bus routes & tube stations (Holloway Road & Finsbury Park). Offered Furnished, Available Mid-July.