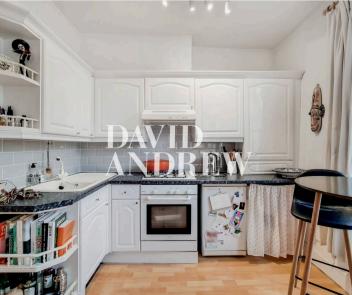

Property features include a spacious open plan kitchen & reception room, laminate flooring throughout, large windows offering natural light, original kitchen & bathroom features, furnishings (if required) in great condition offering a homely welcoming feel, two large storage rooms separate to the apartment, gas central heating and on street permitted parking available.

Council Tax band: C

**EPC Energy Efficiency Rating: D** 

EPC Environmental Impact Rating:

- One Double Bedroom
- Open Plan
- Fully fitted Modern Kitchen
- Great Natural Light
- Excellent Location
- Comprising 451.55SQFT/41.95SQM
- Offered Furnished
- Available Mid July