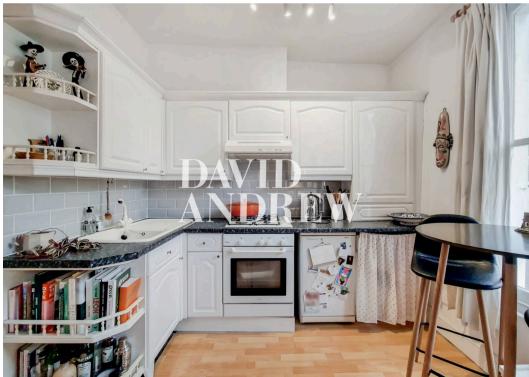

Property features include a spacious open plan kitchen & reception room, laminate flooring throughout, large windows offering natural light, original kitchen & bathroom features, furnishings (if required) in great condition offering a homely welcoming feel, two large storage rooms separate to the apartment, gas central heating and on street permitted parking available.

Council Tax band: C

**EPC Energy Efficiency Rating: D** 

EPC Environmental Impact Rating:

- One Double Bedroom
- Open Plan
- Fully fitted Modern Kitchen
- Great Natural Light
- Excellent Location
- Comprising 451.55SQFT/41.95SQM
- Offered Furnished
- Available Mid July