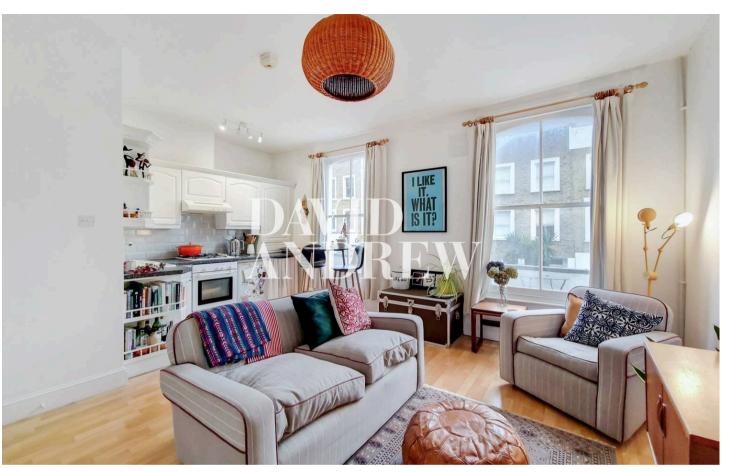

Property features include a spacious open plan kitchen & reception room, laminate flooring throughout, large windows offering natural light, original kitchen & bathroom features, furnishings (if required) in great condition offering a homely welcoming feel, two large storage rooms separate to the apartment, gas central heating and on street permitted parking available.

Tollington Way is ideally located within easy reach of an array of trendy shops and restaurants, also providing excellent transport connections into central London via bus routes & tube stations (Holloway Road & Finsbury Park). Offered Furnished, Available Mid-July.