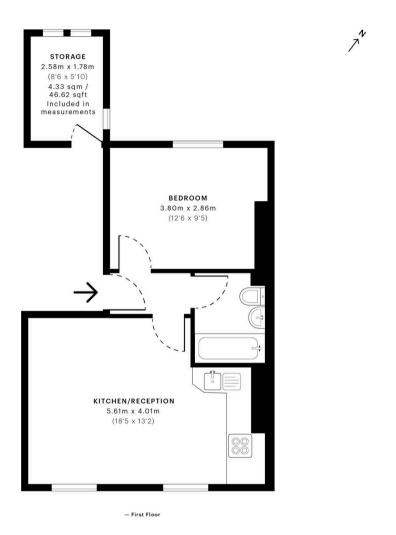

Property features include a spacious open plan kitchen & reception room, laminate flooring throughout, large windows offering natural light, original kitchen & bathroom features, furnishings (if required) in great condition offering a homely welcoming feel, two large storage rooms separate to the apartment, gas central heating and on street permitted parking available.

Council Tax band: C

**EPC Energy Efficiency Rating: D** 

EPC Environmental Impact Rating:

- One Double Bedroom
- Open Plan
- Fully fitted Modern Kitchen
- Great Natural Light
- Excellent Location
- Comprising 451.55SQFT/41.95SQM
- Offered Furnished
- Available Mid July