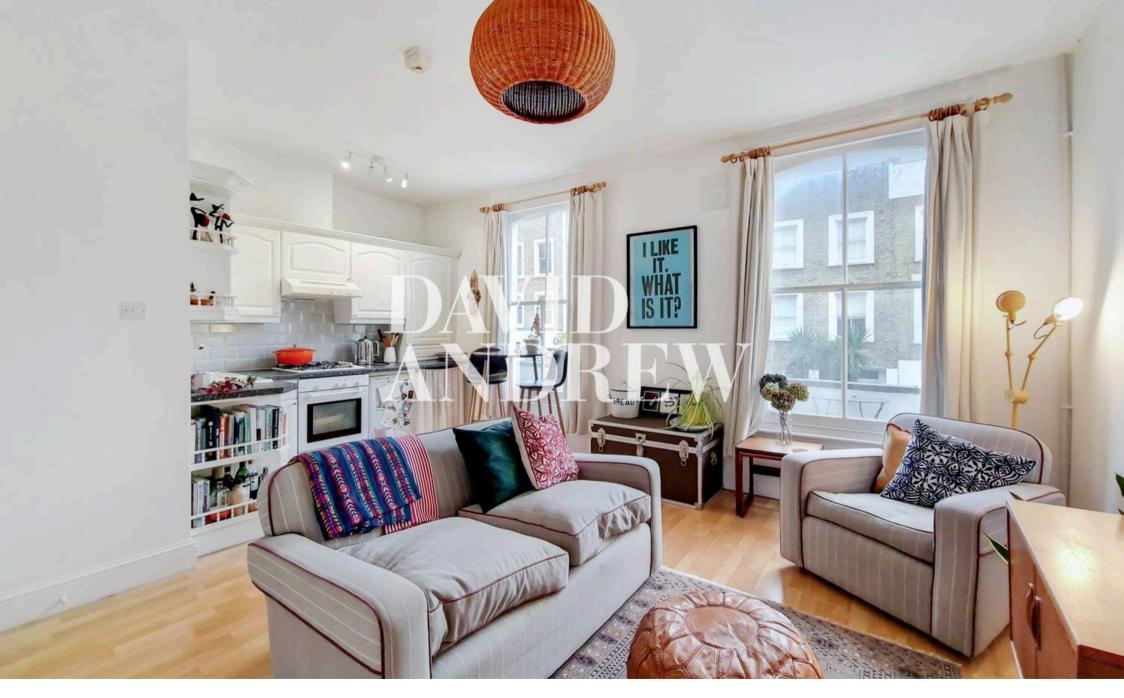

Property features include a spacious open plan kitchen & reception room, laminate flooring throughout, large windows offering natural light, original kitchen & bathroom features, furnishings (if required) in great condition offering a homely welcoming feel, two large storage rooms separate to the apartment, gas central heating and on street permitted parking available.

Tollington Way is ideally located within easy reach of an array of trendy shops and restaurants, also providing excellent transport connections into central London via bus routes & tube stations (Holloway Road & Finsbury Park). Offered Furnished, Available Mid-July.