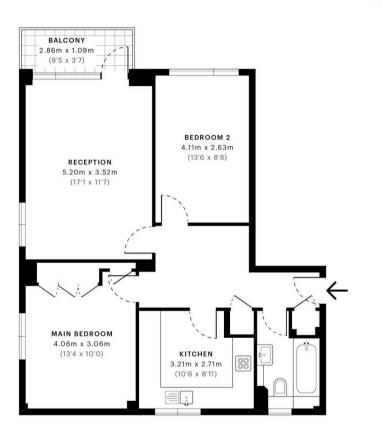

Church Garth Pemberton Gardens, N19 £2,000 pcm

Nestled in a prime North London location, this exquisite two bedroom apartment offers a rare opportunity for luxurious urban living.

Boasting two generous double bedrooms, a private balcony with stunning views, and a separate kitchen, this property is perfect for sharers seeking both comfort and style. Spanning an impressive 698.69SQFT/64.9ISQM, this elegant abode is conveniently located close to amenities and mere moments from Archway Station, ensuring effortless connectivity to the city. Offered furnished and available now, this residence promises a lifestyle of sophistication and convenience.

Council Tax band: C

EPC Energy Efficiency Rating: D

EPC Environmental Impact Rating: D

- Two Double Bedrooms
- Private Balcony with stunning views
- Separate Kitchen
- Ideal for Sharers
- Comprising 698.69SQFT/64.9ISQM
- Close to Amenities
- Moments from Archway Station
- Excellent Location
- Offered Furnished
- Available Now

CAPTURE DATE 10/11/2021 LASER SCAN POINTS 2,070,054

GROSS INTERNAL AREA

64.91 sqm / 698.69 sqft

- Sixth Floor

64.91 sqm / 698.69 sqft

0.00 sqm / 0.00 sqft

IPMS 38 RESIDENTIAL 67.96 sgm / 731.52 sgft IPMS 3C RESIDENTIAL 65.12 sqm / 700.95 sqft

All measurements shown for the individual room lengths and widths

SPECID 6183d29ae5eef10ddfc672ff