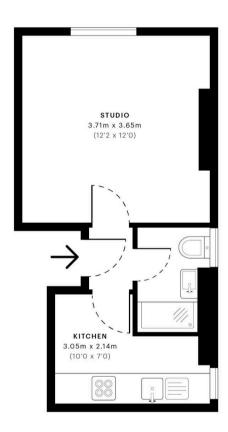

Boasting a separate modern kitchen, modern bathroom, wood flooring, and ample storage space, this apartment offers a seamless blend of comfort and functionality. Situated in an excellent location within walking distance of Archway Station, this residence offers convenient access to transport links, local amenities, and vibrant city living. The property spans an impressive 251.12sqft/23.33sqm, providing a well-proportioned living space that is both practical and inviting.

## **Property Management Office**

235 Blackstock Road London, N5 2LL

T (0)20 7354 9222

- Ground Floor

0.00 sqm / 0.00 sqft

IPMS 3B RESIDENTIAL 22.87 sqm / 246.17 sqft IPMS 3C RESIDENTIAL 21.93 sqm / 236.05 sqft