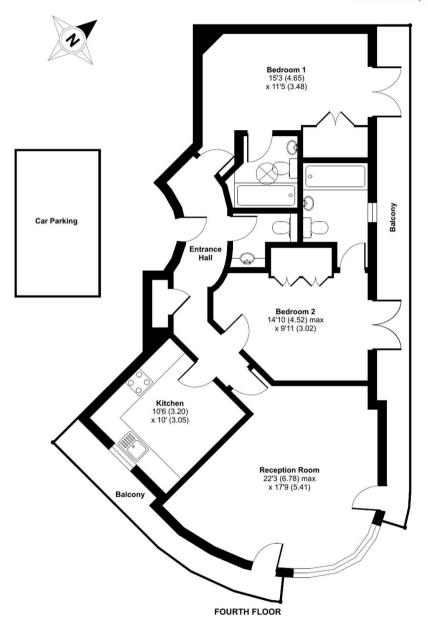

Situated on the top floor of a contemporary purpose-built development, this bright and spacious corner apartment is designed to maximise natural light. Large double-glazed windows throughout, offering sweeping panoramic views over the surrounding skyline and Elthorne Park.

The layout includes a separate kitchen-diner, a generous open-plan living/dining room, two double bedrooms with built-in storage and en-suite bathrooms, plus a guest W/C. Additional benefits include lift access, a secure entry system, and a designated underground parking space.

# Beaumont Rise, London, N19

Approximate Area = 916 sq ft / 85.1 sq m
For identification only - Not to scale

671 Holloway Road London, N19 5SE

T (0)20 7619 3750