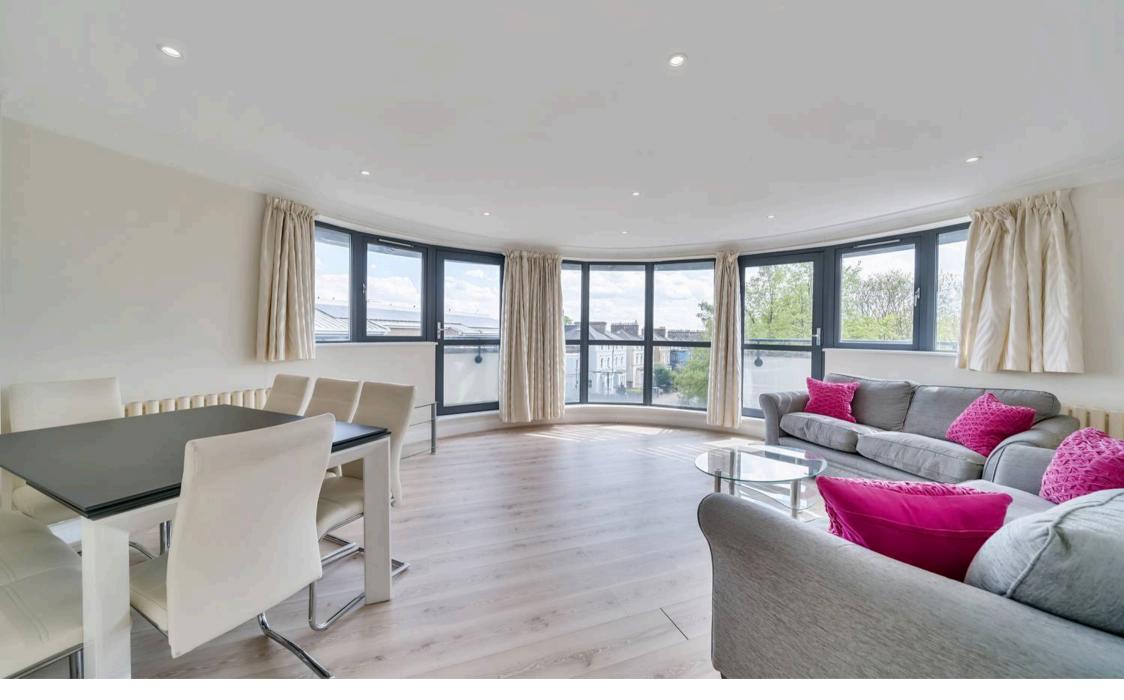

Situated on the top floor of a contemporary purpose-built development, this bright and spacious corner apartment is designed to maximise natural light. Large double-glazed windows throughout, offering sweeping panoramic views over the surrounding skyline and Elthorne Park.

The layout includes a separate kitchen-diner, a generous open-plan living/dining room, two double bedrooms with built-in storage and en-suite bathrooms, plus a guest W/C. Additional benefits include lift access, a secure entry system, and a designated underground parking space.