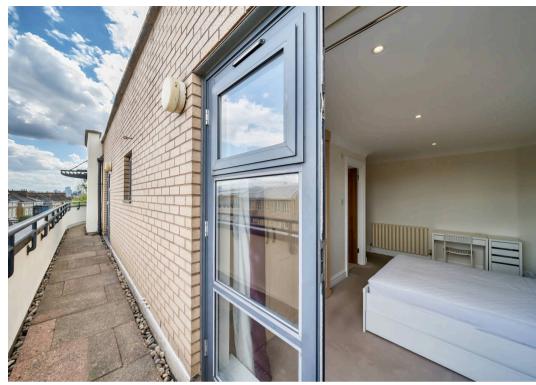

Situated on the top floor of a contemporary purpose-built development, this bright and spacious corner apartment is designed to maximise natural light. Large double-glazed windows throughout, offering sweeping panoramic views over the surrounding skyline and Elthorne Park.

The layout includes a separate kitchen-diner, a generous open-plan living/dining room, two double bedrooms with built-in storage and en-suite bathrooms, plus a guest W/C. Additional benefits include lift access, a secure entry system, and a designated underground parking space.