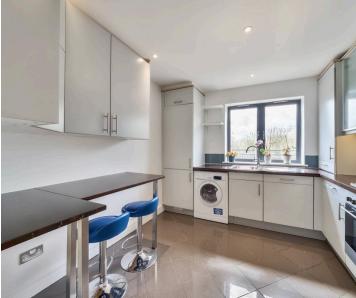

The layout includes a separate kitchen-diner, a generous open-plan living/dining room, two double bedrooms with built-in storage and en-suite bathrooms, plus a guest W/C. Additional benefits include lift access, a secure entry system, and a designated underground parking space.