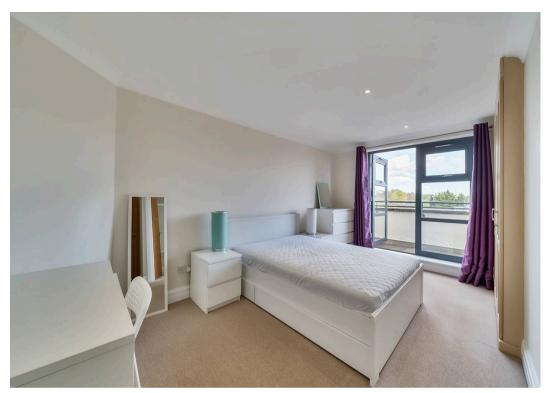

Situated on the top floor of a contemporary purpose-built development, this bright and spacious corner apartment is designed to maximise natural light. Large double-glazed windows throughout, offering sweeping panoramic views over the surrounding skyline and Elthorne Park.

The layout includes a separate kitchen-diner, a generous open-plan living/dining room, two double bedrooms with built-in storage and en-suite bathrooms, plus a guest W/C. Additional benefits include lift access, a secure entry system, and a designated underground parking space.