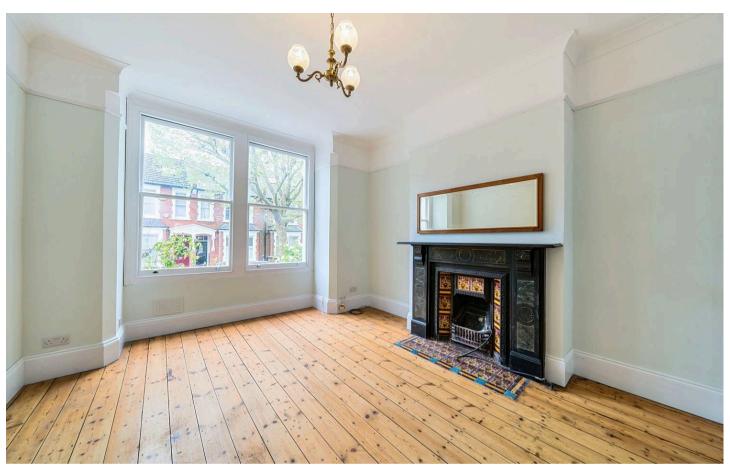

## Harberton Road, London, N19 3JS

Located in the sought-after Whitehall Park conservation area, this characterful mid-terraced house spans four floors, offering impressive space and development potential. Retaining original features such as high ceilings and large windows, the property blends period elegance with a flexible layout.

Spanning approximately 1,569 sq ft (145.7 sqm), the house includes four double bedrooms, a family bathroom, a spacious living room, dining area, and a separate kitchen leading to a private rear garden. The basement, accessible via a private entrance, features a shower room and offers development potential. The loft space also presents expansion opportunities (STPP).