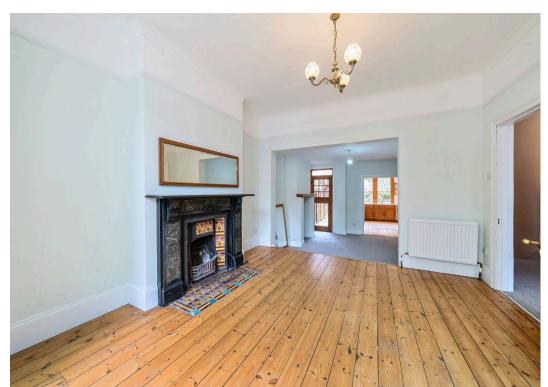

## Harberton Road, London, N19 3JS

Located in the sought-after Whitehall Park conservation area, this characterful mid-terraced house spans four floors, offering impressive space and development potential. Retaining original features such as high ceilings and large windows, the property blends period elegance with a flexible layout.

Spanning approximately 1,569 sq ft (145.7 sqm), the house includes four double bedrooms, a family bathroom, a spacious living room, dining area, and a separate kitchen leading to a private rear garden. The basement, accessible via a private entrance, features a shower room and offers development potential. The loft space also presents expansion opportunities (STPP).