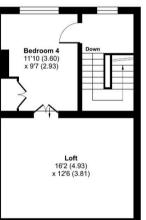

Spanning approximately 1,569 sq ft (145.7 sqm), the house includes four double bedrooms, a family bathroom, a spacious living room, dining area, and a separate kitchen leading to a private rear garden. The basement, accessible via a private entrance, features a shower room and offers development potential. The loft space also presents expansion opportunities (STPP).

## Harberton Road, London, N19

Approximate Area = 1569 sq ft / 145.7 sq m Loft = 202 sq ft / 18.8 sq mTotal = 1771 sq ft / 164.5 sq m

For identification only - Not to scale

SECOND FLOOR

LOWER GROUND FLOOR

Floor plan produced in accordance with RICS Property Measurement 2nd Edition, Produced for David Andrew. REF: 1280782

**Archway Office** 

671 Holloway Road London, N19 5SE

T (0)20 7619 3750

**Highbury Office** 