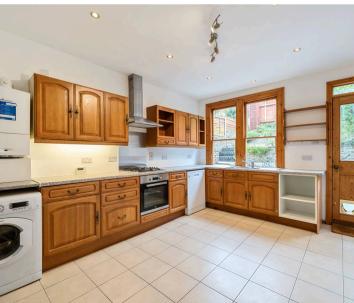

Spanning approximately 1,569 sq ft (145.7 sqm), the house includes four double bedrooms, a family bathroom, a spacious living room, dining area, and a separate kitchen leading to a private rear garden. The basement, accessible via a private entrance, features a shower room and offers development potential. The loft space also presents expansion opportunities (STPP).