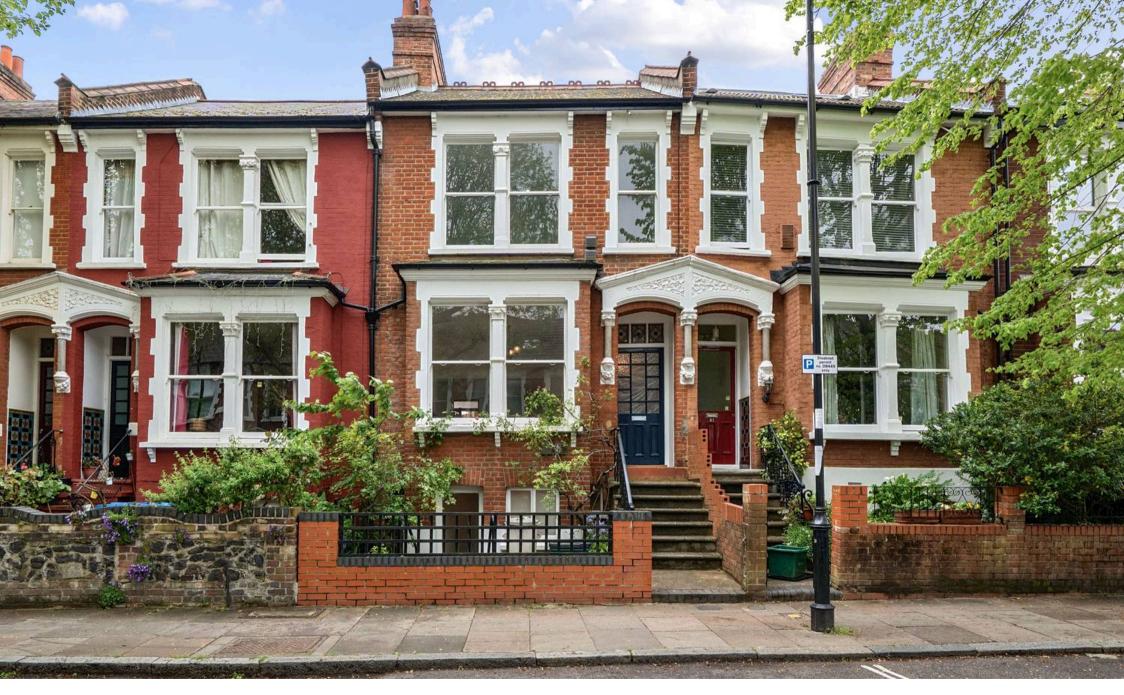

## Harberton Road, London, N19 3JS

Located in the sought-after Whitehall Park conservation area, this characterful mid-terraced house spans four floors, offering impressive space and development potential. Retaining original features such as high ceilings and large windows, the property blends period elegance with a flexible layout.

Spanning approximately 1,569 sq ft (145.7 sqm), the house includes four double bedrooms, a family bathroom, a spacious living room, dining area, and a separate kitchen leading to a private rear garden. The basement, accessible via a private entrance, features a shower room and offers development potential. The loft space also presents expansion opportunities (STPP).

Ideally located near Archway Station (Northern Line, Zone 2) and Upper Holloway Overground, the property benefits from excellent transport links. The area offers green spaces like Highgate Wood, Waterlow Park, and Parkland Walk, along with vibrant communities in Highgate Village, Archway, and Crouch End, providing independent shops, cafes, and amenities. A rare opportunity in a prime North London location, combining tranquillity and urban convenience.