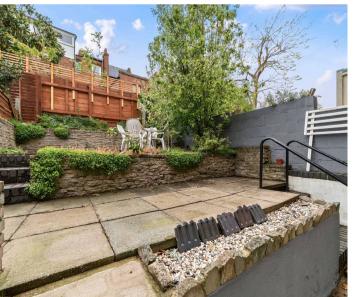

Spanning approximately 1,569 sq ft (145.7 sqm), the house includes four double bedrooms, a family bathroom, a spacious living room, dining area, and a separate kitchen leading to a private rear garden. The basement, accessible via a private entrance, features a shower room and offers development potential. The loft space also presents expansion opportunities (STPP).