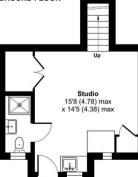

Spanning approximately 1,569 sq ft (145.7 sqm), the house includes four double bedrooms, a family bathroom, a spacious living room, dining area, and a separate kitchen leading to a private rear garden. The basement, accessible via a private entrance, features a shower room and offers development potential. The loft space also presents expansion opportunities (STPP).

## Harberton Road, London, N19

Approximate Area = 1569 sq ft / 145.7 sq m Loft = 202 sq ft / 18.8 sq mTotal = 1771 sq ft / 164.5 sq m

For identification only - Not to scale

SECOND FLOOR

LOWER GROUND FLOOR

Floor plan produced in accordance with RICS Property Measurement 2nd Edition, Produced for David Andrew. REF: 1280782

**Archway Office** 

671 Holloway Road London, N19 5SE

T (0)20 7619 3750

**Highbury Office** 