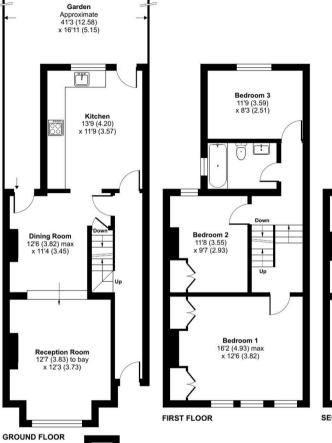

Spanning approximately 1,569 sq ft (145.7 sqm), the house includes four double bedrooms, a family bathroom, a spacious living room, dining area, and a separate kitchen leading to a private rear garden. The basement, accessible via a private entrance, features a shower room and offers development potential. The loft space also presents expansion opportunities (STPP).

## Harberton Road, London, N19

Approximate Area = 1569 sq ft / 145.7 sq m Loft = 202 sq ft / 18.8 sq mTotal = 1771 sq ft / 164.5 sq m

For identification only - Not to scale

SECOND FLOOR

LOWER GROUND FLOOR

Floor plan produced in accordance with RICS Property Measurement 2nd Edition, Produced for David Andrew. REF: 1280782

**Archway Office** 

671 Holloway Road London, N19 5SE

T (0)20 7619 3750

**Highbury Office** 