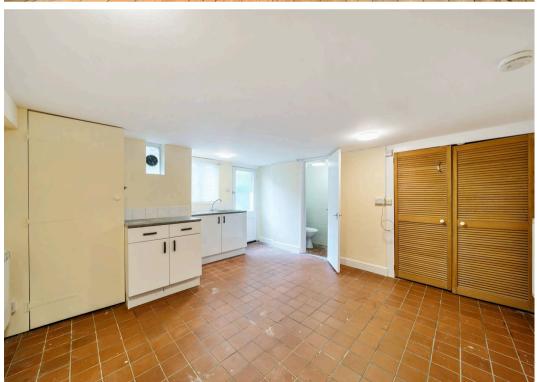

Spanning approximately 1,569 sq ft (145.7 sqm), the house includes four double bedrooms, a family bathroom, a spacious living room, dining area, and a separate kitchen leading to a private rear garden. The basement, accessible via a private entrance, features a shower room and offers development potential. The loft space also presents expansion opportunities (STPP).