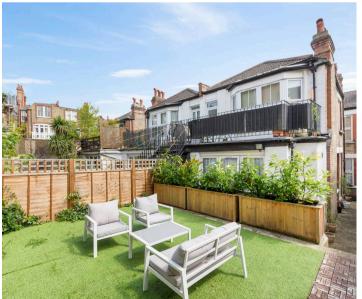

## Hillfield Park, N10 3QS

Charming three double bedroom apartment with two bathrooms set on the ground floor of this stunning period conversion, with a private garden. Nestled in the heart of Muswell Hill on a quiet residential street and just moments from Muswell Hill Broadway with catchment to outstanding schools. Property features include a large reception room with bay windows, three spacious double bedrooms, a modern separate fully fitted kitchen, two bathrooms, gas central heating and ample storage throughout. The property also benefits from beautiful original features, tasteful neutral decor, wood flooring throughout and a well-maintained private garden.

Council Tax band: E

EPC Energy Efficiency Rating: C

- Three Double Bedrooms
- Private Garden
- Two Bathrooms
- Spacious Separate Living Room
- Modern Fully Fitted Kitchen
- Wooden Flooring
- Comprising 1196sqft/111.1sqm
- Moments from Muswell Hill Broadway
- Available 14th of July
- Offered Unfurnished