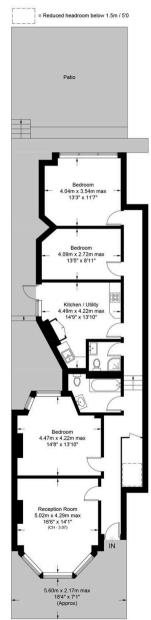

### Hillfield Park, N10

Approximate Gross Internal Area = 1181 sq ft / 109.7 sq m (Excluding Reduced Headroom) Reduced Headroom = 15 sq ft / 1.4 sq m Total = 1196 sq ft / 111.1 sq m